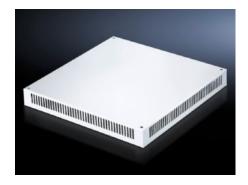

## SV 9659.525 - Roof plate IP 2X with ventilation hole for TS

For enclosures without roof plate and in exchange for the standard roof in other TS enclosures.

## **Features**

| Model No.             | SV 9659.525                                                                                     |
|-----------------------|-------------------------------------------------------------------------------------------------|
| Applications          | For enclosures without roof plate and in exchange for the standard roof in other TS enclosures. |
| Material              | Sheet steel, 1.5 mm                                                                             |
| Surface finish        | Textured paint                                                                                  |
| Colour                | RAL 7035                                                                                        |
| Supply includes       | Assembly parts                                                                                  |
| Build-up height       | 72 mm                                                                                           |
| To fit                | Width: = 600 mm<br>Depth: = 800 mm                                                              |
| Packs of              | 1 pc(s).                                                                                        |
| Net weight            | 7.8                                                                                             |
| Gross weight          | 8.1                                                                                             |
| Customs tariff number | 94039910                                                                                        |
| EAN                   | 4028177465091                                                                                   |
| ETIM 9                | EC000744                                                                                        |
| ECLASS 8.0            | 27182405                                                                                        |
|                       |                                                                                                 |