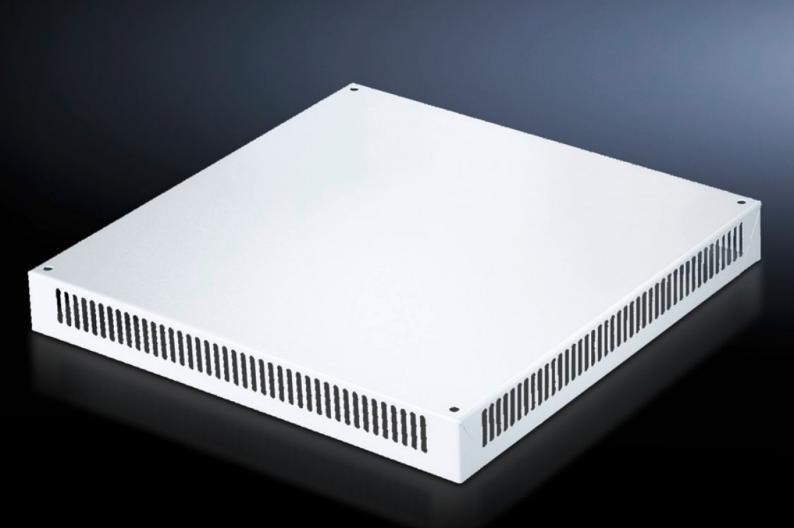

## SV 9659.535 - Roof plate IP 2X with ventilation hole for TS

For enclosures without roof plate and in exchange for the standard roof in other TS enclosures.

## **Features**

| Model No.             | SV 9659.535                                                                                     |
|-----------------------|-------------------------------------------------------------------------------------------------|
| Applications          | For enclosures without roof plate and in exchange for the standard roof in other TS enclosures. |
| Material              | Sheet steel, 1.5 mm                                                                             |
| Surface finish        | Textured paint                                                                                  |
| Colour                | RAL 7035                                                                                        |
| Supply includes       | Assembly parts                                                                                  |
| Build-up height       | 72 mm                                                                                           |
| To fit                | Width: = 800 mm<br>Depth: = 800 mm                                                              |
| Packs of              | 1 pc(s).                                                                                        |
| Net weight            | 9.828                                                                                           |
| Gross weight          | 10.62                                                                                           |
| Customs tariff number | 73269098                                                                                        |
| EAN                   | 4028177465114                                                                                   |
| ETIM 9                | EC002525                                                                                        |
| ECLASS 8.0            | 27182405                                                                                        |
|                       |                                                                                                 |