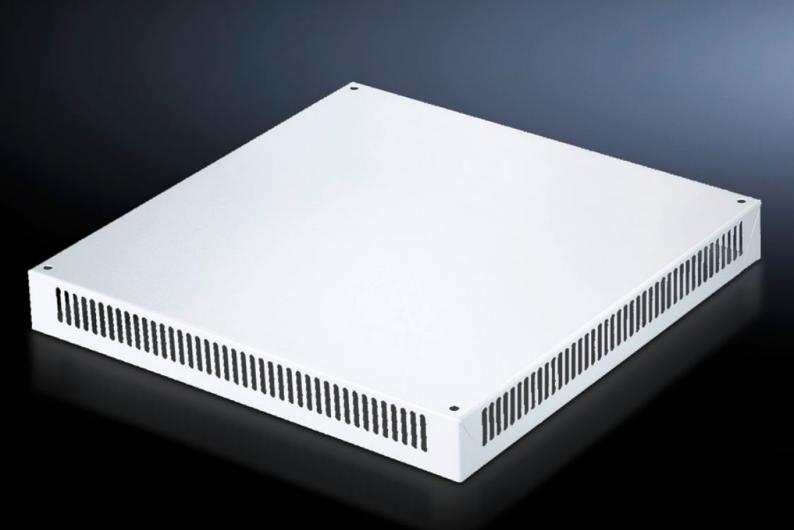

## SV 9659.555 Roof plate IP 2X with ventilation hole

State: 02.08.2025 (Source: rittal.com/ua-en)

## SV 9659.555 - Roof plate IP 2X with ventilation hole for TS

For enclosures without roof plate and in exchange for the standard roof in other TS enclosures.

## **Features**

| Model No.             | SV 9659.555                                                                                     |
|-----------------------|-------------------------------------------------------------------------------------------------|
| Applications          | For enclosures without roof plate and in exchange for the standard roof in other TS enclosures. |
| Material              | Sheet steel, 1.5 mm                                                                             |
| Surface finish        | Textured paint                                                                                  |
| Colour                | RAL 7035                                                                                        |
| Supply includes       | Assembly parts                                                                                  |
| Build-up height       | 72 mm                                                                                           |
| To fit                | Width: = 1,200 mm<br>Depth: = 800 mm                                                            |
| Packs of              | 1 pc(s).                                                                                        |
| Net weight            | 14.75                                                                                           |
| Gross weight          | 15.01                                                                                           |
| Customs tariff number | 73269098                                                                                        |
| EAN                   | 4028177465138                                                                                   |
| ETIM 9                | EC002525                                                                                        |
| ECLASS 8.0            | 27182405                                                                                        |
|                       |                                                                                                 |