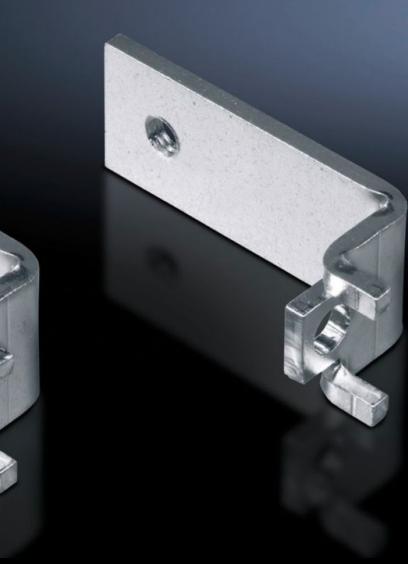

## SV 9660.090 - Mounting bracket for contact hazard protection cover

For the attachment of contact hazard protection covers.

## Features

| Model No.                     | SV 9660.090                                                                                                    |
|-------------------------------|----------------------------------------------------------------------------------------------------------------|
| Product description           | For the attachment of contact hazard protection covers. Tapped hole M6.                                        |
| Material                      | Sheet steel                                                                                                    |
| Surface finish                | Zinc-plated                                                                                                    |
| Supply includes               | Assembly screws                                                                                                |
| Assembly instruction          | The mounting bracket is fitted to the enclosure frame.                                                         |
| Packs of                      | 24 pc(s).                                                                                                      |
| Net weight                    | 0.864                                                                                                          |
| Gross weight                  | 0.97                                                                                                           |
| PCF per pack (cradle-to-gate) | 3.7 kg CO2 eq (Cat B)                                                                                          |
| Note on PCF category          | Category B: PCF value (cradle-to-gate) based on the product weight, approximately calculated and self-declared |
| Customs tariff number         | 73182900                                                                                                       |
| EAN                           | 4028177448322                                                                                                  |
| ETIM 9                        | EC002620                                                                                                       |
| ECLASS 8.0                    | 27400613                                                                                                       |
|                               |                                                                                                                |