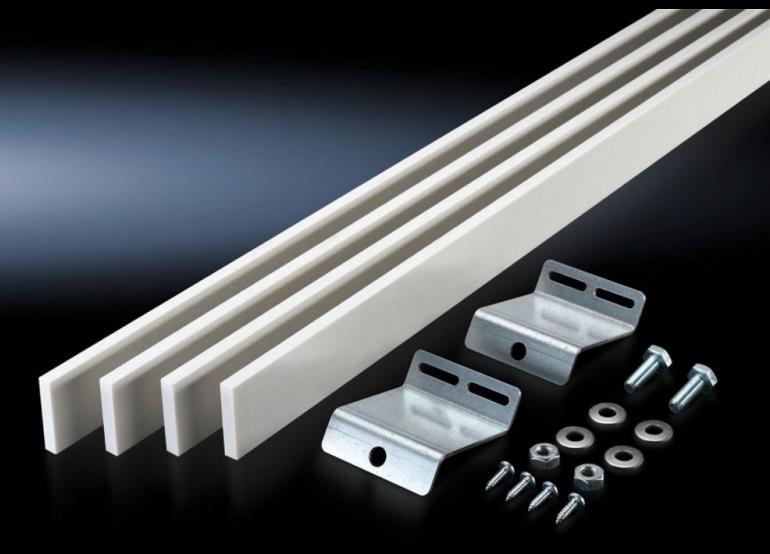

## SV 9660.205 - Support set (stabiliser) for connector kit

To support the connector kits top/bottom for air circuit-breakers (ACB).

#### **Features**

| Model No.                     | SV 9660.205                                                                                                                                                                         |
|-------------------------------|-------------------------------------------------------------------------------------------------------------------------------------------------------------------------------------|
| Product description           | To support the connector kits top/bottom for air circuit-breakers (ACB).                                                                                                            |
| Material                      | Stabiliser: Fibreglass-reinforced polyester Angle bracket: Sheet steel                                                                                                              |
| Supply includes               | 4 plastic stabilisers<br>2 angle brackets<br>Assembly parts                                                                                                                         |
| Note                          | The angle brackets included with the supply are only suitable for use in TS enclosures When using the support set in VX enclosures, angle bracket 9686.495 is additionally required |
| Packs of                      | 1 pc(s).                                                                                                                                                                            |
| Net weight                    | 4.84                                                                                                                                                                                |
| Gross weight                  | 5.12                                                                                                                                                                                |
| PCF per pack (cradle-to-gate) | 17.8 kg CO2 eq (Cat B)                                                                                                                                                              |
| Note on PCF category          | Category B: PCF value (cradle-to-gate) based on the product weight approximately calculated and self-declared                                                                       |
| Customs tariff number         | 39162000                                                                                                                                                                            |
| EAN                           | 4028177709379                                                                                                                                                                       |
| ETIM 9                        | EC002270                                                                                                                                                                            |
| ECLASS 8.0                    | 27400613                                                                                                                                                                            |
|                               |                                                                                                                                                                                     |