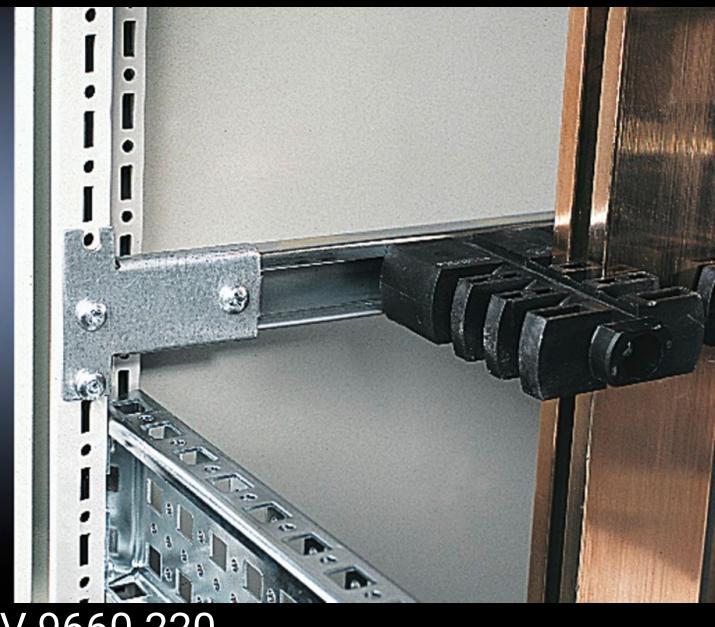

## SV 9660.220 - C rails for stacking insulator

For attaching cables and lines and for mounting stacking insulators.

## **Features**

| Model No.             | SV 9660.220                                                          |
|-----------------------|----------------------------------------------------------------------|
| Product description   | For attaching cables and lines and for mounting stacking insulators. |
| Material              | Sheet steel                                                          |
| Supply includes       | 4 C rails                                                            |
|                       | 8 brackets                                                           |
|                       | Assembly parts                                                       |
| To fit                | Enclosure type: TS                                                   |
|                       | SE                                                                   |
|                       | Width: = 800 mm                                                      |
|                       | Depth: = 800 mm                                                      |
| Packs of              | 4 pc(s).                                                             |
| Net weight            | 2.756                                                                |
| Gross weight          | 2.957                                                                |
| Customs tariff number | 73269098                                                             |
| EAN                   | 4028177296466                                                        |
| ETIM 9                | EC002525                                                             |
| ECLASS 8.0            | 27400501                                                             |