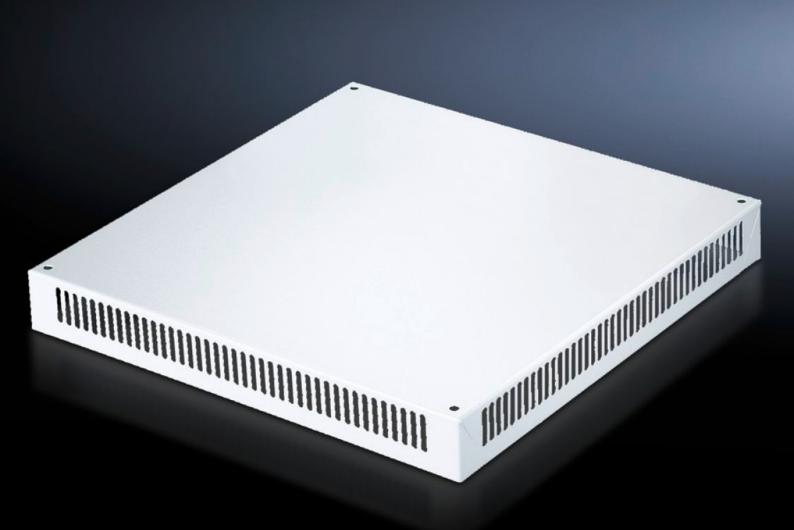

## SV 9660.235 Roof plate IP 2X with ventilation hole

State: 23.08.2025 (Source: rittal.com/ua-en)

## SV 9660.235 - Roof plate IP 2X with ventilation hole for TS

For enclosures without roof plate and in exchange for the standard roof in other TS enclosures.

## **Features**

| Model No.             | SV 9660.235                                                                                     |
|-----------------------|-------------------------------------------------------------------------------------------------|
| Applications          | For enclosures without roof plate and in exchange for the standard roof in other TS enclosures. |
| Material              | Sheet steel, 1.5 mm                                                                             |
| Surface finish        | Textured paint                                                                                  |
| Colour                | RAL 7035                                                                                        |
| Supply includes       | Assembly parts                                                                                  |
| Build-up height       | 72 mm                                                                                           |
| To fit                | Width: = 600 mm<br>Depth: = 600 mm                                                              |
| Packs of              | 1 pc(s).                                                                                        |
| Net weight            | 5.924                                                                                           |
| Gross weight          | 6.66                                                                                            |
| Customs tariff number | 94039910                                                                                        |
| EAN                   | 4028177464940                                                                                   |
| ETIM 9                | EC000744                                                                                        |
| ECLASS 8.0            | 27182405                                                                                        |
|                       |                                                                                                 |