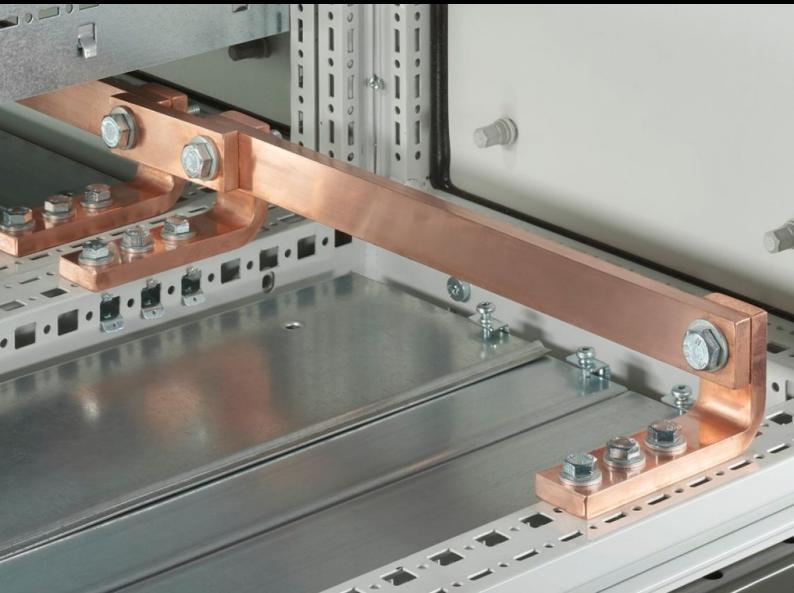

## SV 9661.120 - Busbars E-Cu with integral holes

Suitable for direct installation in enclosures, busbar support, PE/PEN combination in conjunction with PE/PEN combination angle and baying bracket E-Cu.