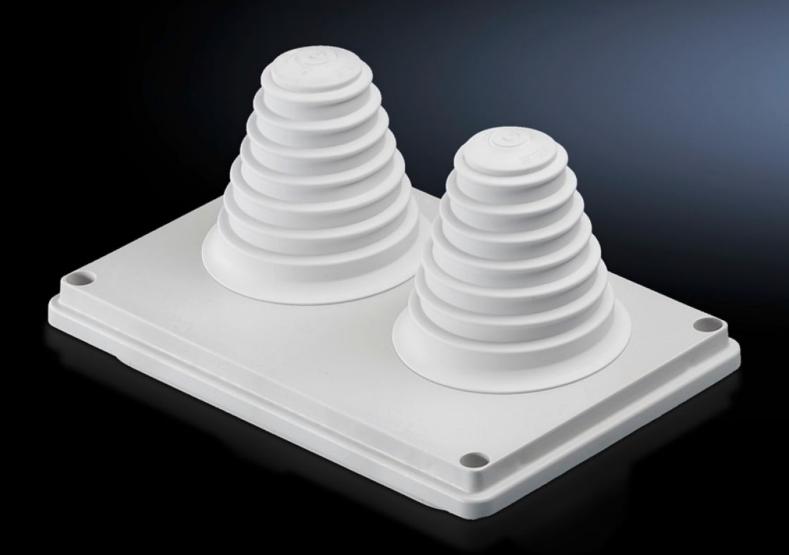

## SV 9665.780 - Cable entry gland for roof plate

Cable entry glands for roof plates, with metric knockouts, sealing membranes, entry glands, or sealed.

## **Features**

| Model No.                            | SV 9665.780                                      |
|--------------------------------------|--------------------------------------------------|
| Design                               | with entry fittings up to Ø 66 mm                |
| Product description                  | For simple, secure cable entry in the roof zone. |
| Material                             | Insulating material                              |
| Colour                               | RAL 7035                                         |
| Supply includes                      | Seal included                                    |
| Dimensions                           | Width: 250 mm<br>Depth: 160 mm                   |
| IP protection category to IEC 60 529 | IP 55                                            |
| Packs of                             | 1 pc(s).                                         |
| Net weight                           | 0.38                                             |
| Gross weight                         | 0.39                                             |
| Customs tariff number                | 85369095                                         |
| EAN                                  | 4028177382473                                    |
| ETIM 9                               | EC000211                                         |
| ECLASS 8.0                           | 27142421                                         |