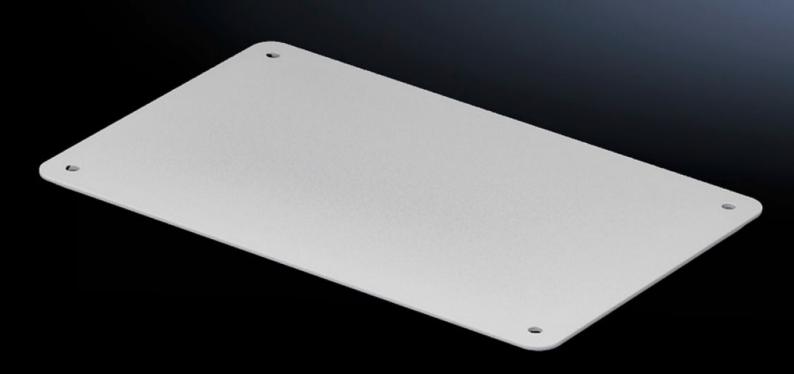

## SV 9665.785 - Cable entry gland for roof plate

Cable entry glands for roof plates, with metric knockouts, sealing membranes, entry glands, or sealed.

## **Features**

| 0)/ 0//5 705                                     |
|--------------------------------------------------|
| SV 9665.785                                      |
| solid                                            |
| For simple, secure cable entry in the roof zone. |
| Sheet steel, spray-finished                      |
| RAL 7035                                         |
| Seal included                                    |
| Width: 250 mm<br>Depth: 160 mm                   |
| IP 55                                            |
| 4 pc(s).                                         |
| 2.388                                            |
| 2.645                                            |
| 73269098                                         |
| 4028177525719                                    |
| EC000211                                         |
| 27142421                                         |
|                                                  |