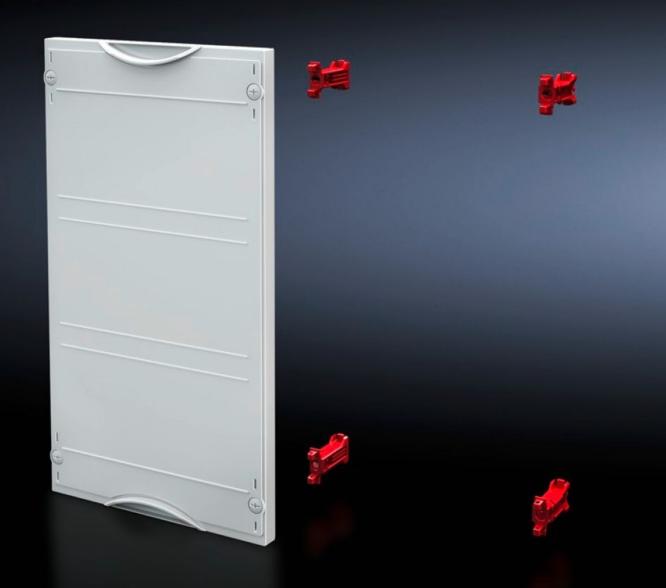

## SV 9666.050 - Contact hazard protection module

For covering free installation areas. Cover is prepared for a lead seal.

## Features

| Model No.             | SV 9666.050                                                              |
|-----------------------|--------------------------------------------------------------------------|
| Product description   | For covering free installation areas. Cover is prepared for a lead seal. |
| Material              | Cover: Polystyrene                                                       |
| Colour                | RAL 7035                                                                 |
| Supply includes       | Assembly parts                                                           |
| Dimensions            | Width: 500 mm<br>Height: 300 mm                                          |
| Size                  | Width units (WU) @ 250 mm: 2<br>Height units (U) @ 150 mm: 2             |
| Packs of              | 1 pc(s).                                                                 |
| Net weight            | 1.01                                                                     |
| Gross weight          | 1.02                                                                     |
| Customs tariff number | 94039910                                                                 |
| EAN                   | 4028177675964                                                            |
| ETIM 9                | EC000775                                                                 |
| ECLASS 8.0            | 27142414                                                                 |