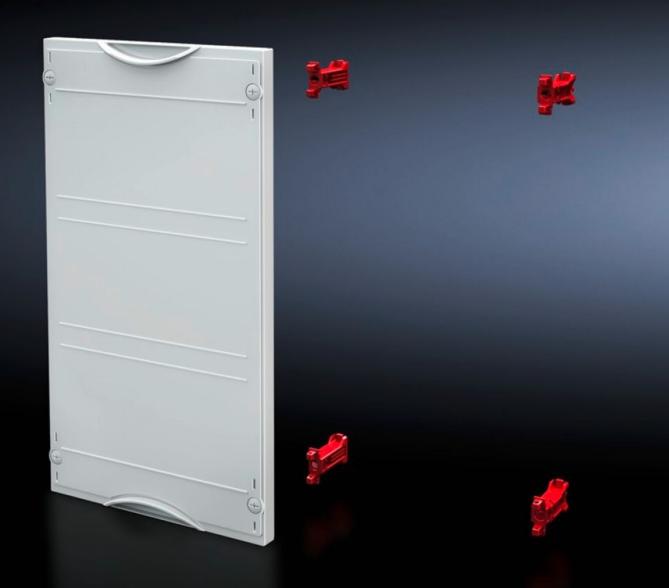

## SV 9666.053 - Contact hazard protection module

For covering free installation areas. Cover is prepared for a lead seal.

## Features

| Model No.             | SV 9666.053                                                              |
|-----------------------|--------------------------------------------------------------------------|
| Product description   | For covering free installation areas. Cover is prepared for a lead seal. |
| Material              | Cover: Polystyrene                                                       |
| Colour                | RAL 7035                                                                 |
| Supply includes       | Assembly parts                                                           |
| Dimensions            | Width: 750 mm<br>Height: 300 mm                                          |
| Size                  | Width units (WU) @ 250 mm: 3<br>Height units (U) @ 150 mm: 2             |
| Packs of              | 1 pc(s).                                                                 |
| Net weight            | 1.5                                                                      |
| Gross weight          | 1.6                                                                      |
| Customs tariff number | 94039910                                                                 |
| EAN                   | 4028177675971                                                            |
| ETIM 9                | EC000775                                                                 |
| ECLASS 8.0            | 27142414                                                                 |