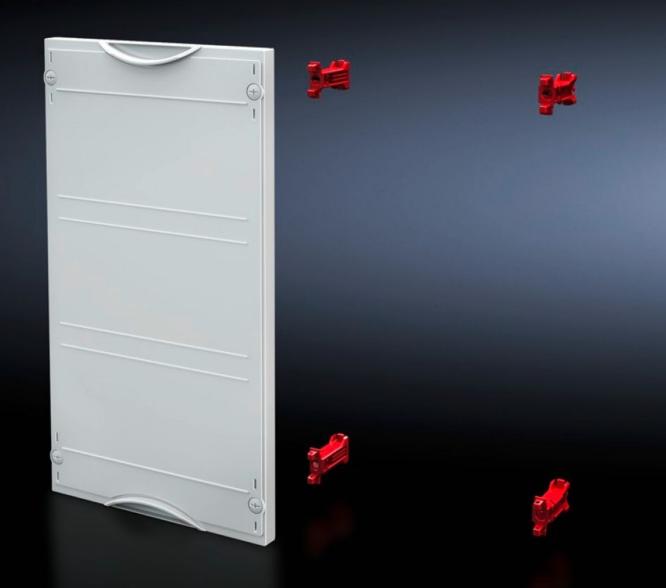

## SV 9666.060 - Contact hazard protection module

For covering free installation areas. Cover is prepared for a lead seal.

## Features

| Model No.             | SV 9666.060                                                              |
|-----------------------|--------------------------------------------------------------------------|
| Product description   | For covering free installation areas. Cover is prepared for a lead seal. |
| Material              | Cover: Polystyrene                                                       |
| Colour                | RAL 7035                                                                 |
| Supply includes       | Assembly parts                                                           |
| Dimensions            | Width: 500 mm<br>Height: 450 mm                                          |
| Size                  | Width units (WU) @ 250 mm: 2<br>Height units (U) @ 150 mm: 3             |
| Packs of              | 1 pc(s).                                                                 |
| Net weight            | 1.25                                                                     |
| Gross weight          | 1.26                                                                     |
| Customs tariff number | 94039910                                                                 |
| EAN                   | 4028177675988                                                            |
| ETIM 9                | EC000775                                                                 |
| ECLASS 8.0            | 27142414                                                                 |