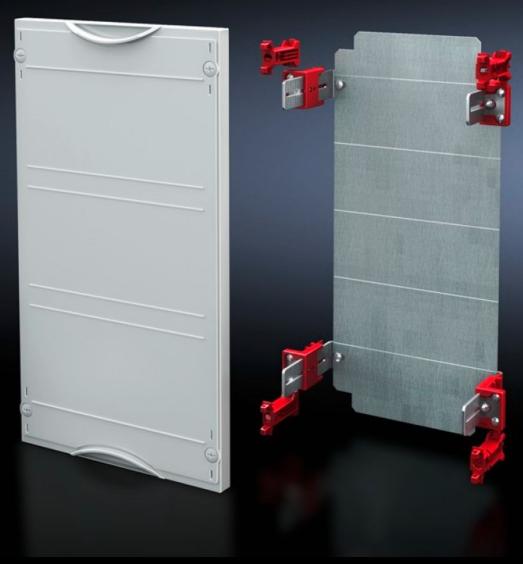

## SV 9666.090 - Mounting plate module

With mounting plate. Cover is prepared for a lead seal.

#### **Features**

| Model No.                         | SV 9666.090                                                                  |
|-----------------------------------|------------------------------------------------------------------------------|
| Product description               | Possible installation depth 105 - 140 mm. Cover is prepared for a lead seal. |
| Material                          | Cover: Polystyrene<br>Mounting plate: Sheet steel, zinc-plated               |
| Colour                            | RAL 7035                                                                     |
| Supply includes                   | Assembly parts                                                               |
| Dimensions                        | Width: 250 mm<br>Height: 300 mm                                              |
| Size                              | Width units (WU) @ 250 mm: 1<br>Height units (U) @ 150 mm: 2                 |
| Dimensions mounting plate (W x H) | 188 mm x 266 mm                                                              |
| Packs of                          | 1 pc(s).                                                                     |
| Net weight                        | 1.67                                                                         |
| Gross weight                      | 1.72                                                                         |
| Customs tariff number             | 94039910                                                                     |
| EAN                               | 4028177676039                                                                |
| ETIM 9                            | EC001893                                                                     |
| ECLASS 8.0                        | 27400608                                                                     |