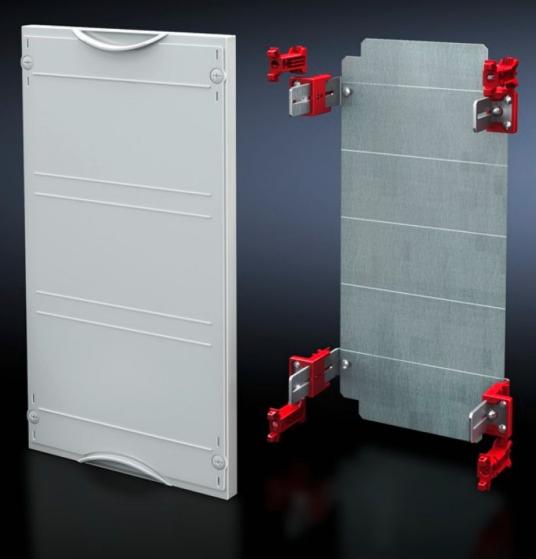

## SV 9666.110 - Mounting plate module

With mounting plate. Cover is prepared for a lead seal.

## Features

| Model No.                            | SV 9666.110                                                                  |
|--------------------------------------|------------------------------------------------------------------------------|
| Product description                  | Possible installation depth 105 - 140 mm. Cover is prepared for a lead seal. |
| Material                             | Cover: Polystyrene<br>Mounting plate: Sheet steel, zinc-plated               |
| Colour                               | RAL 7035                                                                     |
| Supply includes                      | Assembly parts                                                               |
| Dimensions                           | Width: 250 mm<br>Height: 600 mm                                              |
| Size                                 | Width units (WU) @ 250 mm: 1<br>Height units (U) @ 150 mm: 4                 |
| Dimensions mounting plate (W x<br>H) | 188 mm x 566 mm                                                              |
| Packs of                             | 1 pc(s).                                                                     |
| Net weight                           | 2.77                                                                         |
| Gross weight                         | 2.92                                                                         |
| Customs tariff number                | 85369001                                                                     |
| EAN                                  | 4028177676053                                                                |
| ETIM 9                               | EC001893                                                                     |
| ECLASS 8.0                           | 27400608                                                                     |
|                                      |                                                                              |