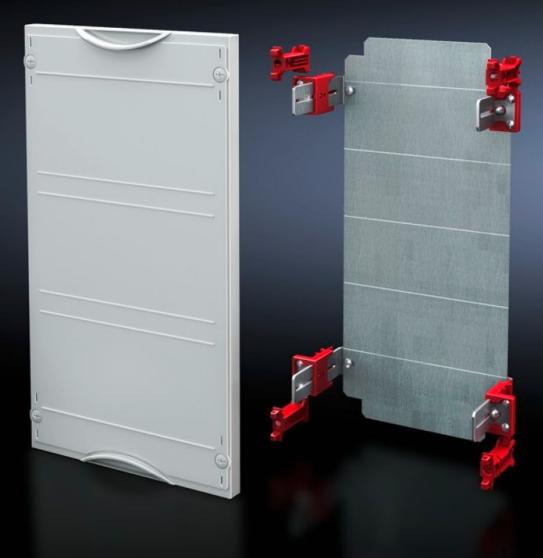

## SV 9666.120 - Mounting plate module

With mounting plate. Cover is prepared for a lead seal.