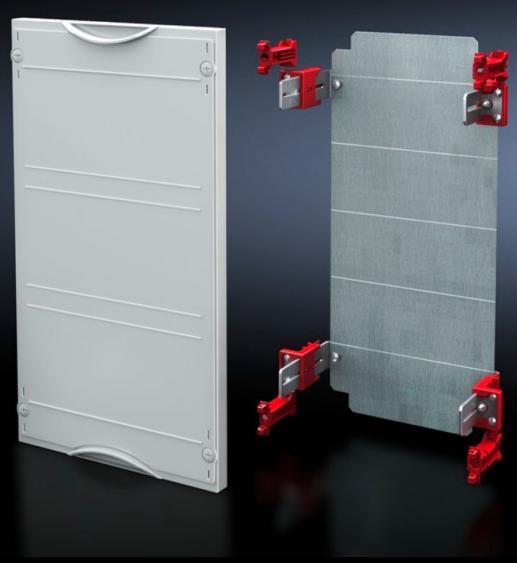

# SV 9666.130 - Mounting plate module

With mounting plate. Cover is prepared for a lead seal.

#### **Features**

| Model No.                         | SV 9666.130                                                                  |
|-----------------------------------|------------------------------------------------------------------------------|
| Product description               | Possible installation depth 105 - 140 mm. Cover is prepared for a lead seal. |
| Material                          | Cover: Polystyrene<br>Mounting plate: Sheet steel, zinc-plated               |
| Colour                            | RAL 7035                                                                     |
| Supply includes                   | Assembly parts                                                               |
| Dimensions                        | Width: 500 mm<br>Height: 300 mm                                              |
| Size                              | Width units (WU) @ 250 mm: 2<br>Height units (U) @ 150 mm: 2                 |
| Dimensions mounting plate (W x H) | 438 mm x 266 mm                                                              |
| Packs of                          | 1 pc(s).                                                                     |
| Net weight                        | 3.21                                                                         |
| Gross weight                      | 3.22                                                                         |
| Customs tariff number             | 94039910                                                                     |
| EAN                               | 4028177676077                                                                |
| ETIM 9                            | EC001893                                                                     |
| ECLASS 8.0                        | 27400608                                                                     |
|                                   |                                                                              |