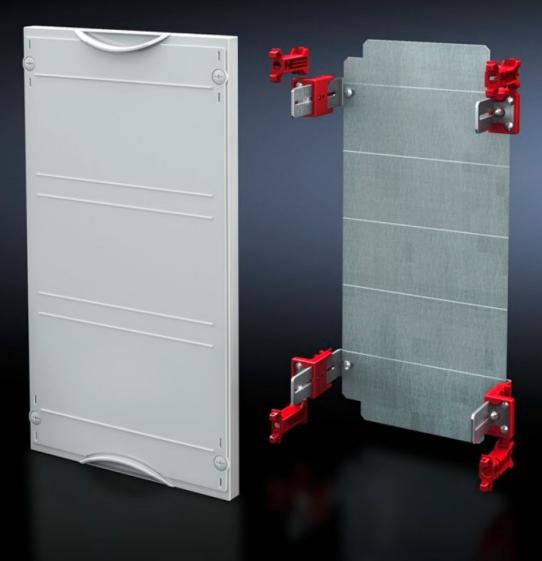

## SV 9666.140 - Mounting plate module

With mounting plate. Cover is prepared for a lead seal.

## Features

| Model No.                            | SV 9666.140                                                                  |
|--------------------------------------|------------------------------------------------------------------------------|
| Product description                  | Possible installation depth 105 - 140 mm. Cover is prepared for a lead seal. |
| Material                             | Cover: Polystyrene<br>Mounting plate: Sheet steel, zinc-plated               |
| Colour                               | RAL 7035                                                                     |
| Supply includes                      | Assembly parts                                                               |
| Dimensions                           | Width: 500 mm<br>Height: 450 mm                                              |
| Size                                 | Width units (WU) @ 250 mm: 2<br>Height units (U) @ 150 mm: 3                 |
| Dimensions mounting plate (W x<br>H) | 438 mm x 416 mm                                                              |
| Packs of                             | 1 pc(s).                                                                     |
| Net weight                           | 4.29                                                                         |
| Gross weight                         | 4.3                                                                          |
| Customs tariff number                | 94039910                                                                     |
| EAN                                  | 4028177676091                                                                |
| ETIM 9                               | EC001893                                                                     |
| ECLASS 8.0                           | 27400608                                                                     |
|                                      |                                                                              |