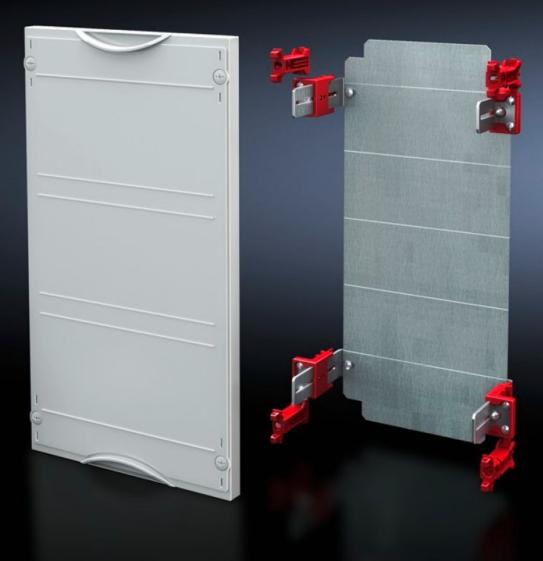

## SV 9666.143 - Mounting plate module

With mounting plate. Cover is prepared for a lead seal.

## Features

| Model No.                            | SV 9666.143                                                                  |
|--------------------------------------|------------------------------------------------------------------------------|
| Product description                  | Possible installation depth 105 - 140 mm. Cover is prepared for a lead seal. |
| Material                             | Cover: Polystyrene<br>Mounting plate: Sheet steel, zinc-plated               |
| Colour                               | RAL 7035                                                                     |
| Supply includes                      | Assembly parts                                                               |
| Dimensions                           | Width: 750 mm<br>Height: 450 mm                                              |
| Size                                 | Width units (WU) @ 250 mm: 3<br>Height units (U) @ 150 mm: 3                 |
| Dimensions mounting plate (W x<br>H) | 688 mm x 416 mm                                                              |
| Packs of                             | 1 pc(s).                                                                     |
| Net weight                           | 6.8                                                                          |
| Gross weight                         | 6.9                                                                          |
| Customs tariff number                | 94039910                                                                     |
| EAN                                  | 4028177676107                                                                |
| ETIM 9                               | EC001893                                                                     |
| ECLASS 8.0                           | 27400608                                                                     |
|                                      |                                                                              |