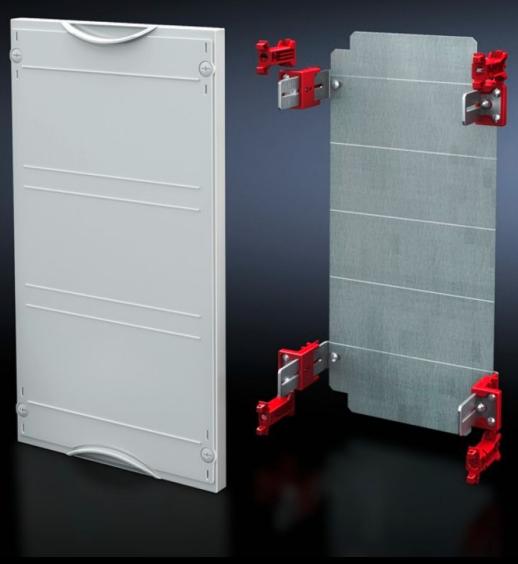

# SV 9666.150 - Mounting plate module

With mounting plate. Cover is prepared for a lead seal.

#### **Features**

| Model No.                         | SV 9666.150                                                                  |
|-----------------------------------|------------------------------------------------------------------------------|
| Product description               | Possible installation depth 105 - 140 mm. Cover is prepared for a lead seal. |
| Material                          | Cover: Polystyrene<br>Mounting plate: Sheet steel, zinc-plated               |
| Colour                            | RAL 7035                                                                     |
| Supply includes                   | Assembly parts                                                               |
| Dimensions                        | Width: 500 mm<br>Height: 600 mm                                              |
| Size                              | Width units (WU) @ 250 mm: 2<br>Height units (U) @ 150 mm: 4                 |
| Dimensions mounting plate (W x H) | 438 mm x 566 mm                                                              |
| Packs of                          | 1 pc(s).                                                                     |
| Net weight                        | 6.15                                                                         |
| Gross weight                      | 6.16                                                                         |
| Customs tariff number             | 94039910                                                                     |
| EAN                               | 4028177676114                                                                |
| ETIM 9                            | EC001893                                                                     |
| ECLASS 8.0                        | 27400608                                                                     |
|                                   |                                                                              |