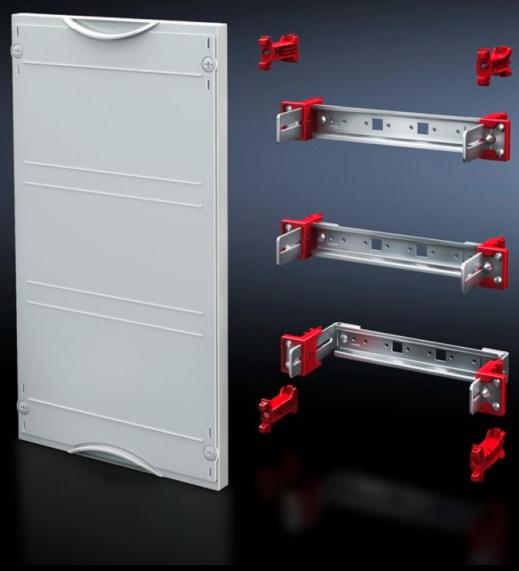

## SV 9666.160 - Support rail module

For installing terminal blocks, switchgear, etc. With support rails 35/15 mm. Cover is prepared for a lead seal.

#### **Features**

| Model No.                     | SV 9666.160                                                                                                                                             |
|-------------------------------|---------------------------------------------------------------------------------------------------------------------------------------------------------|
| Product description           | For installing terminal blocks, switchgear, etc. with support rails 35 x 15 mm. Adjustable on a 25 mm pitch pattern. Cover is prepared for a lead seal. |
| Material                      | Cover: Polystyrene<br>Support rail: Sheet steel, zinc-plated                                                                                            |
| Colour                        | RAL 7035                                                                                                                                                |
| Supply includes               | Assembly parts                                                                                                                                          |
| Dimensions                    | Width: 250 mm<br>Height: 150 mm                                                                                                                         |
| Size                          | Width units (WU) @ 250 mm: 1<br>Height units (U) @ 150 mm: 1                                                                                            |
| Number of support rails 35/15 | 1                                                                                                                                                       |
| Packs of                      | 1 pc(s).                                                                                                                                                |
| Net weight                    | 0.55                                                                                                                                                    |
| Gross weight                  | 0.574                                                                                                                                                   |
| Customs tariff number         | 85369001                                                                                                                                                |
| EAN                           | 4028177676121                                                                                                                                           |
| ETIM 9                        | EC000264                                                                                                                                                |
| ECLASS 8.0                    | 27142411                                                                                                                                                |