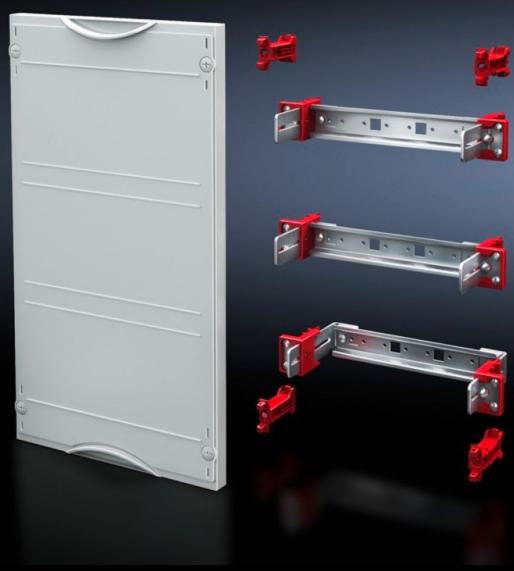

## SV 9666.170 - Support rail module

For installing terminal blocks, switchgear, etc. With support rails 35/15 mm. Cover is prepared for a lead seal.

#### **Features**

| Model No.                     | SV 9666.170                                                                                                                                             |
|-------------------------------|---------------------------------------------------------------------------------------------------------------------------------------------------------|
| Product description           | For installing terminal blocks, switchgear, etc. with support rails 35 x 15 mm. Adjustable on a 25 mm pitch pattern. Cover is prepared for a lead seal. |
| Material                      | Cover: Polystyrene<br>Support rail: Sheet steel, zinc-plated                                                                                            |
| Colour                        | RAL 7035                                                                                                                                                |
| Supply includes               | Assembly parts                                                                                                                                          |
| Dimensions                    | Width: 250 mm<br>Height: 300 mm                                                                                                                         |
| Size                          | Width units (WU) @ 250 mm: 1<br>Height units (U) @ 150 mm: 2                                                                                            |
| Number of support rails 35/15 | 2                                                                                                                                                       |
| Packs of                      | 1 pc(s).                                                                                                                                                |
| Net weight                    | 1.13                                                                                                                                                    |
| Gross weight                  | 1.149                                                                                                                                                   |
| Customs tariff number         | 85369001                                                                                                                                                |
| EAN                           | 4028177676138                                                                                                                                           |
| ETIM 9                        | EC000264                                                                                                                                                |
| ECLASS 8.0                    | 27142411                                                                                                                                                |
|                               |                                                                                                                                                         |