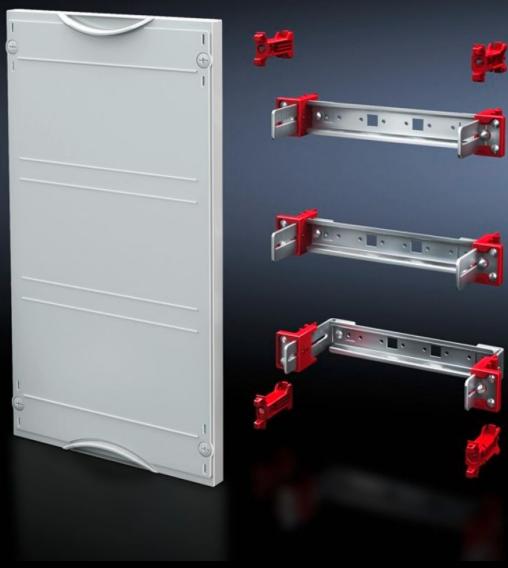

## SV 9666.180 - Support rail module

For installing terminal blocks, switchgear, etc. With support rails 35/15 mm. Cover is prepared for a lead seal.

#### **Features**

| Model No.                     | SV 9666.180                                                                                                                                             |
|-------------------------------|---------------------------------------------------------------------------------------------------------------------------------------------------------|
| Product description           | For installing terminal blocks, switchgear, etc. with support rails 35 x 15 mm. Adjustable on a 25 mm pitch pattern. Cover is prepared for a lead seal. |
| Material                      | Cover: Polystyrene<br>Support rail: Sheet steel, zinc-plated                                                                                            |
| Colour                        | RAL 7035                                                                                                                                                |
| Supply includes               | Assembly parts                                                                                                                                          |
| Dimensions                    | Width: 250 mm<br>Height: 450 mm                                                                                                                         |
| Size                          | Width units (WU) @ 250 mm: 1<br>Height units (U) @ 150 mm: 3                                                                                            |
| Number of support rails 35/15 | 3                                                                                                                                                       |
| Packs of                      | 1 pc(s).                                                                                                                                                |
| Net weight                    | 1.55                                                                                                                                                    |
| Gross weight                  | 1.557                                                                                                                                                   |
| Customs tariff number         | 85369001                                                                                                                                                |
| EAN                           | 4028177676145                                                                                                                                           |
| ETIM 9                        | EC000264                                                                                                                                                |
| ECLASS 8.0                    | 27142411                                                                                                                                                |