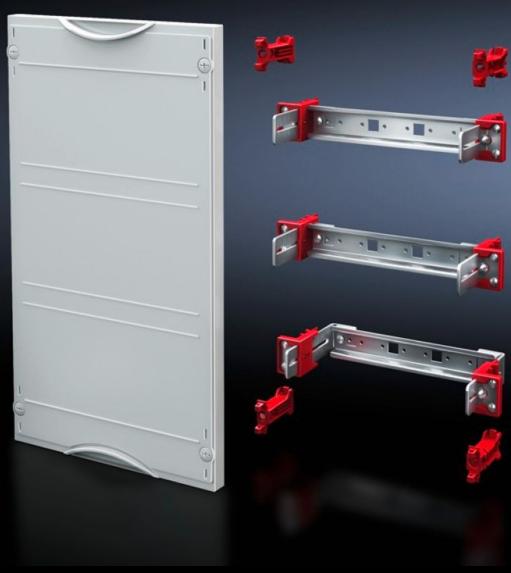

## SV 9666.200 - Support rail module

For installing terminal blocks, switchgear, etc. With support rails 35/15 mm. Cover is prepared for a lead seal.

#### **Features**

| Model No.                     | SV 9666.200                                                                                                                                             |
|-------------------------------|---------------------------------------------------------------------------------------------------------------------------------------------------------|
| Product description           | For installing terminal blocks, switchgear, etc. with support rails 35 x 15 mm. Adjustable on a 25 mm pitch pattern. Cover is prepared for a lead seal. |
| Material                      | Cover: Polystyrene<br>Support rail: Sheet steel, zinc-plated                                                                                            |
| Colour                        | RAL 7035                                                                                                                                                |
| Supply includes               | Assembly parts                                                                                                                                          |
| Dimensions                    | Width: 500 mm<br>Height: 150 mm                                                                                                                         |
| Size                          | Width units (WU) @ 250 mm: 2<br>Height units (U) @ 150 mm: 1                                                                                            |
| Number of support rails 35/15 | 1                                                                                                                                                       |
| Packs of                      | 1 pc(s).                                                                                                                                                |
| Net weight                    | 1.13                                                                                                                                                    |
| Gross weight                  | 1.14                                                                                                                                                    |
| Customs tariff number         | 85369001                                                                                                                                                |
| EAN                           | 4028177676169                                                                                                                                           |
| ETIM 9                        | EC000264                                                                                                                                                |
| ECLASS 8.0                    | 27142411                                                                                                                                                |