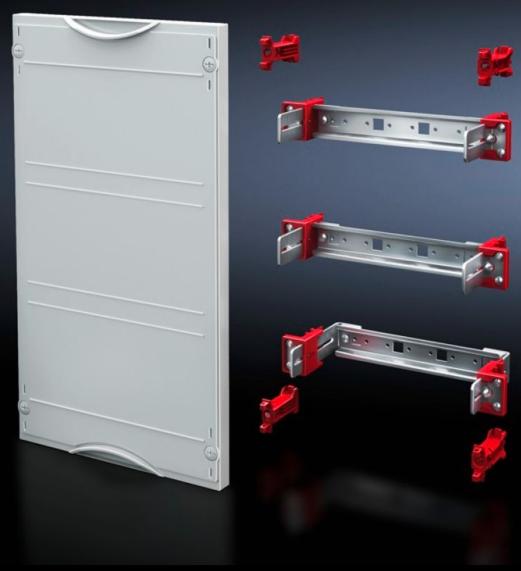

## SV 9666.230 - Support rail module

For installing terminal blocks, switchgear, etc. With support rails 35/15 mm. Cover is prepared for a lead seal.

#### **Features**

| Model No.                     | SV 9666.230                                                                                                                                             |
|-------------------------------|---------------------------------------------------------------------------------------------------------------------------------------------------------|
| Product description           | For installing terminal blocks, switchgear, etc. with support rails 35 x 15 mm. Adjustable on a 25 mm pitch pattern. Cover is prepared for a lead seal. |
| Material                      | Cover: Polystyrene<br>Support rail: Sheet steel, zinc-plated                                                                                            |
| Colour                        | RAL 7035                                                                                                                                                |
| Supply includes               | Assembly parts                                                                                                                                          |
| Dimensions                    | Width: 500 mm<br>Height: 600 mm                                                                                                                         |
| Size                          | Width units (WU) @ 250 mm: 2<br>Height units (U) @ 150 mm: 4                                                                                            |
| Number of support rails 35/15 | 4                                                                                                                                                       |
| Packs of                      | 1 pc(s).                                                                                                                                                |
| Net weight                    | 3.81                                                                                                                                                    |
| Gross weight                  | 3.82                                                                                                                                                    |
| Customs tariff number         | 85369001                                                                                                                                                |
| EAN                           | 4028177676213                                                                                                                                           |
| ETIM 9                        | EC000264                                                                                                                                                |
| ECLASS 8.0                    | 27142411                                                                                                                                                |