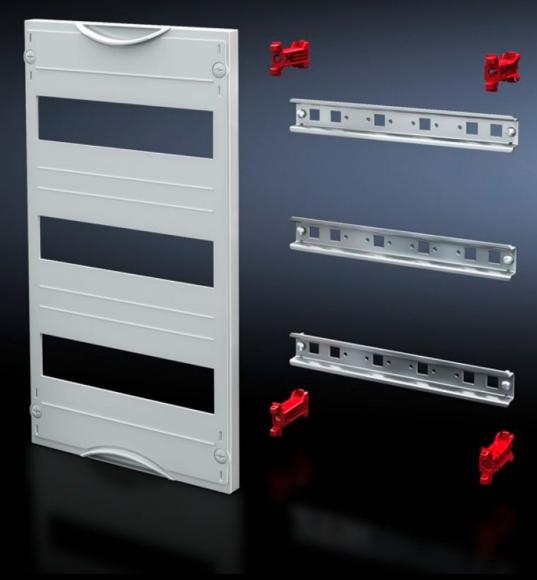

## SV 9666.240 - DIN rail mounted device module

Cover is prepared for a lead seal.

#### **Features**

| Model No.               | SV 9666.240                                                                                                |
|-------------------------|------------------------------------------------------------------------------------------------------------|
| Product description     | To accommodate DIN rail mounted devices. With support rails 35 x 15 mm. Cover is prepared for a lead seal. |
| Material                | Cover: Polystyrene<br>Support rail: Sheet steel, zinc-plated<br>Cover: Polystyrene                         |
| Colour                  | RAL 7035                                                                                                   |
| Supply includes         | Assembly parts                                                                                             |
| Dimensions              | Width: 250 mm<br>Height: 150 mm                                                                            |
| Size                    | Width units (WU) @ 250 mm: 1<br>Height units (U) @ 150 mm: 1<br>Max. pitch units @ 18 mm: 12               |
| Number of support rails | 1                                                                                                          |
| Number of cut-outs      | 1                                                                                                          |
| Packs of                | 1 pc(s).                                                                                                   |
| Net weight              | 0.4                                                                                                        |
| Gross weight            | 0.417                                                                                                      |
| Customs tariff number   | 85369001                                                                                                   |
| EAN                     | 4028177676220                                                                                              |
| ETIM 9                  | EC000264                                                                                                   |
| ECLASS 8.0              | 27142411                                                                                                   |
|                         |                                                                                                            |