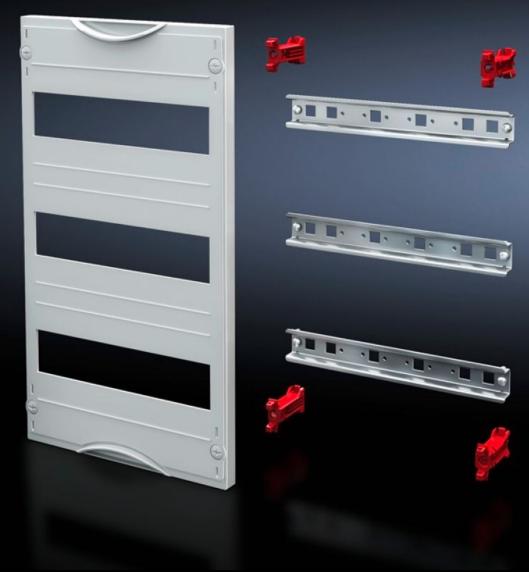

#### SV 9666.250 - DIN rail mounted device module

Cover is prepared for a lead seal.

#### **Features**

| Model No.               | SV 9666.250                                                                                                |
|-------------------------|------------------------------------------------------------------------------------------------------------|
| Product description     | To accommodate DIN rail mounted devices. With support rails 35 x 15 mm. Cover is prepared for a lead seal. |
| Material                | Cover: Polystyrene Support rail: Sheet steel, zinc-plated Cover: Polystyrene                               |
| Colour                  | RAL 7035                                                                                                   |
| Supply includes         | Assembly parts                                                                                             |
| Dimensions              | Width: 250 mm<br>Height: 300 mm                                                                            |
| Size                    | Width units (WU) @ 250 mm: 1<br>Height units (U) @ 150 mm: 2<br>Max. pitch units @ 18 mm: 24               |
| Number of support rails | 2                                                                                                          |
| Number of cut-outs      | 2                                                                                                          |
| Packs of                | 1 pc(s).                                                                                                   |
| Net weight              | 0.8                                                                                                        |
| Gross weight            | 0.813                                                                                                      |
| Customs tariff number   | 85369001                                                                                                   |
| EAN                     | 4028177676237                                                                                              |
| ETIM 9                  | EC000264                                                                                                   |
| ECLASS 8.0              | 27142411                                                                                                   |
|                         |                                                                                                            |