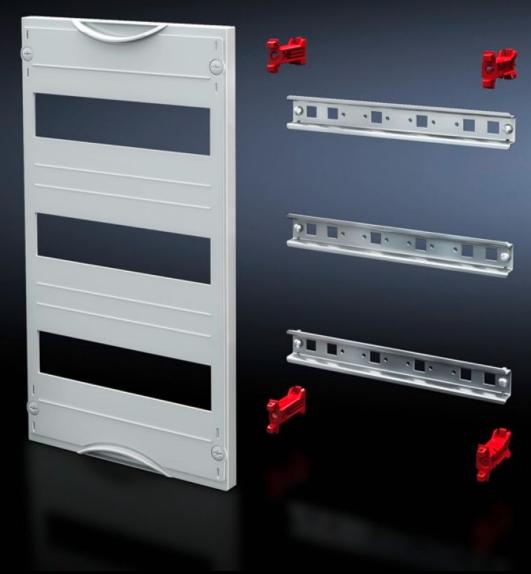

### SV 9666.260 - DIN rail mounted device module

Cover is prepared for a lead seal.

#### **Features**

| N                       | 0)/0666.060                                                            |
|-------------------------|------------------------------------------------------------------------|
| Model No.               | SV 9666.260                                                            |
| Product description     | To accommodate DIN rail mounted devices. With support rails 35 $\rm x$ |
|                         | 15 mm. Cover is prepared for a lead seal.                              |
| Material                | Cover: Polystyrene                                                     |
|                         | Support rail: Sheet steel, zinc-plated                                 |
|                         | Cover: Polystyrene                                                     |
| Colour                  | RAL 7035                                                               |
| Supply includes         | Assembly parts                                                         |
| Dimensions              | Width: 250 mm                                                          |
|                         | Height: 450 mm                                                         |
| Size                    | Width units (WU) @ 250 mm: 1                                           |
|                         | Height units (U) @ 150 mm: 3                                           |
|                         | Max. pitch units @ 18 mm: 36                                           |
| Number of support rails | 3                                                                      |
| Number of cut-outs      | 3                                                                      |
| Packs of                | 1 pc(s).                                                               |
| Net weight              | 1.05                                                                   |
| Gross weight            | 1.059                                                                  |
| Customs tariff number   | 85369001                                                               |
| EAN                     | 4028177676244                                                          |
| ETIM 9                  | EC000264                                                               |
| ECLASS 8.0              | 27142411                                                               |