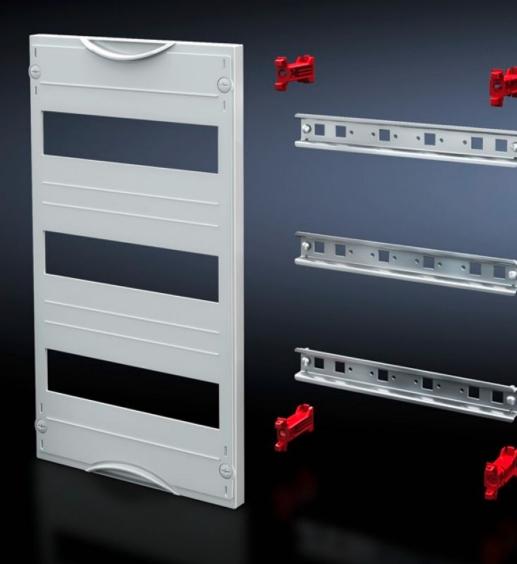

## SV 9666.270 - DIN rail mounted device module

Cover is prepared for a lead seal.

## Features

| Model No.               | SV 9666.270                                                                                                |
|-------------------------|------------------------------------------------------------------------------------------------------------|
| Product description     | To accommodate DIN rail mounted devices. With support rails 35 x 15 mm. Cover is prepared for a lead seal. |
| Material                | Cover: Polystyrene<br>Support rail: Sheet steel, zinc-plated<br>Cover: Polystyrene                         |
| Colour                  | RAL 7035                                                                                                   |
| Supply includes         | Assembly parts                                                                                             |
| Dimensions              | Width: 250 mm<br>Height: 600 mm                                                                            |
| Size                    | Width units (WU) @ 250 mm: 1<br>Height units (U) @ 150 mm: 4<br>Max. pitch units @ 18 mm: 48               |
| Number of support rails | 4                                                                                                          |
| Number of cut-outs      | 4                                                                                                          |
| Packs of                | 1 pc(s).                                                                                                   |
| Net weight              | 1.35                                                                                                       |
| Gross weight            | 1.36                                                                                                       |
| Customs tariff number   | 85369001                                                                                                   |
| EAN                     | 4028177676251                                                                                              |
| ETIM 9                  | EC002525                                                                                                   |
| ECLASS 8.0              | 27142411                                                                                                   |