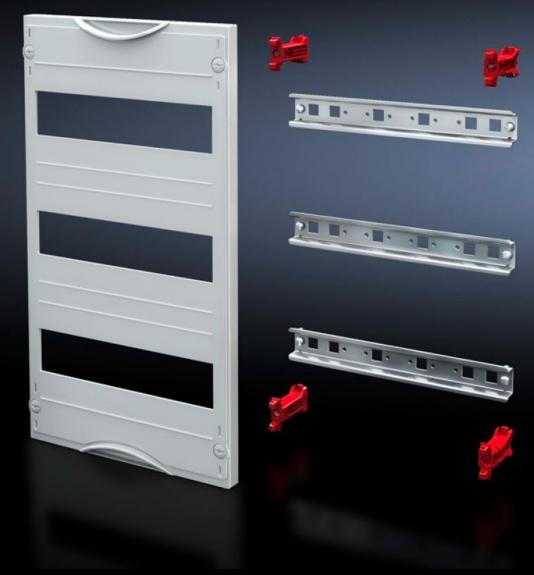

#### SV 9666.290 - DIN rail mounted device module

Cover is prepared for a lead seal.

#### **Features**

| Model No.               | SV 9666.290                                                                                                |
|-------------------------|------------------------------------------------------------------------------------------------------------|
| Product description     | To accommodate DIN rail mounted devices. With support rails 35 x 15 mm. Cover is prepared for a lead seal. |
| Material                | Cover: Polystyrene<br>Support rail: Sheet steel, zinc-plated<br>Cover: Polystyrene                         |
| Colour                  | RAL 7035                                                                                                   |
| Supply includes         | Assembly parts                                                                                             |
| Dimensions              | Width: 500 mm<br>Height: 300 mm                                                                            |
| Size                    | Width units (WU) @ 250 mm: 2<br>Height units (U) @ 150 mm: 2<br>Max. pitch units @ 18 mm: 48               |
| Number of support rails | 2                                                                                                          |
| Number of cut-outs      | 4                                                                                                          |
| Packs of                | 1 pc(s).                                                                                                   |
| Net weight              | 1.51                                                                                                       |
| Gross weight            | 1.52                                                                                                       |
| Customs tariff number   | 85369001                                                                                                   |
| EAN                     | 4028177676275                                                                                              |
| ETIM 9                  | EC000264                                                                                                   |
| ECLASS 8.0              | 27142411                                                                                                   |
|                         |                                                                                                            |