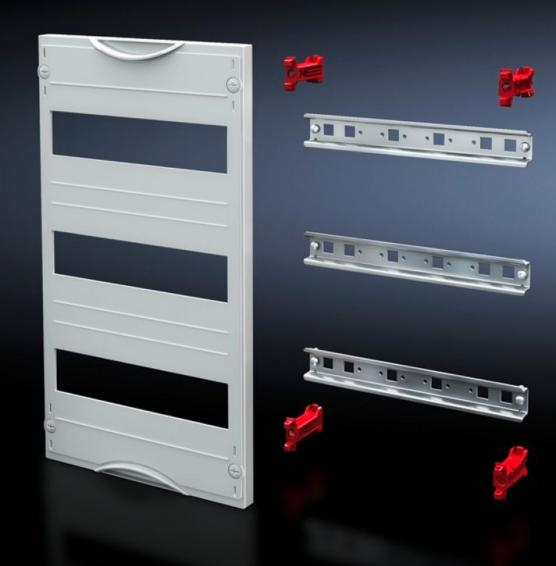

## SV 9666.293 - DIN rail mounted device module

Cover is prepared for a lead seal.

## Features

| Model No.               | SV 9666.293                                                                                                |
|-------------------------|------------------------------------------------------------------------------------------------------------|
| Product description     | To accommodate DIN rail mounted devices. With support rails 35 x 15 mm. Cover is prepared for a lead seal. |
| Material                | Cover: Polystyrene<br>Support rail: Sheet steel, zinc-plated<br>Cover: Polystyrene                         |
| Colour                  | RAL 7035                                                                                                   |
| Supply includes         | Assembly parts                                                                                             |
| Dimensions              | Width: 750 mm<br>Height: 300 mm                                                                            |
| Size                    | Width units (WU) @ 250 mm: 3<br>Height units (U) @ 150 mm: 2<br>Max. pitch units @ 18 mm: 72               |
| Number of support rails | 2                                                                                                          |
| Number of cut-outs      | 6                                                                                                          |
| Packs of                | 1 pc(s).                                                                                                   |
| Net weight              | 2.45                                                                                                       |
| Gross weight            | 2.46                                                                                                       |
| Customs tariff number   | 85369001                                                                                                   |
| EAN                     | 4028177676282                                                                                              |
| ETIM 9                  | EC000264                                                                                                   |
| ECLASS 8.0              | 27142411                                                                                                   |
|                         |                                                                                                            |