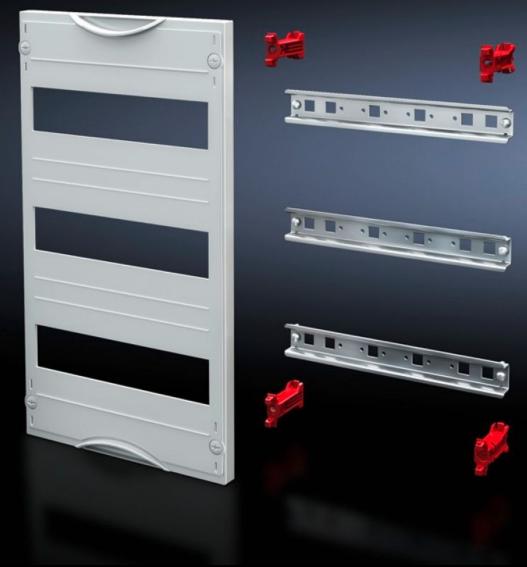

## SV 9666.303 - DIN rail mounted device module

Cover is prepared for a lead seal.

#### **Features**

| Model No.               | SV 9666.303                                                                                                |
|-------------------------|------------------------------------------------------------------------------------------------------------|
| Product description     | To accommodate DIN rail mounted devices. With support rails 35 x 15 mm. Cover is prepared for a lead seal. |
| Material                | Cover: Polystyrene<br>Support rail: Sheet steel, zinc-plated<br>Cover: Polystyrene                         |
| Colour                  | RAL 7035                                                                                                   |
| Supply includes         | Assembly parts                                                                                             |
| Dimensions              | Width: 750 mm<br>Height: 450 mm                                                                            |
| Size                    | Width units (WU) @ 250 mm: 3<br>Height units (U) @ 150 mm: 3<br>Max. pitch units @ 18 mm: 108              |
| Number of support rails | 3                                                                                                          |
| Number of cut-outs      | 9                                                                                                          |
| Packs of                | 1 pc(s).                                                                                                   |
| Net weight              | 3.3                                                                                                        |
| Gross weight            | 3.5                                                                                                        |
| Customs tariff number   | 85369001                                                                                                   |
| EAN                     | 4028177676305                                                                                              |
| ETIM 9                  | EC000264                                                                                                   |
| ECLASS 8.0              | 27142411                                                                                                   |