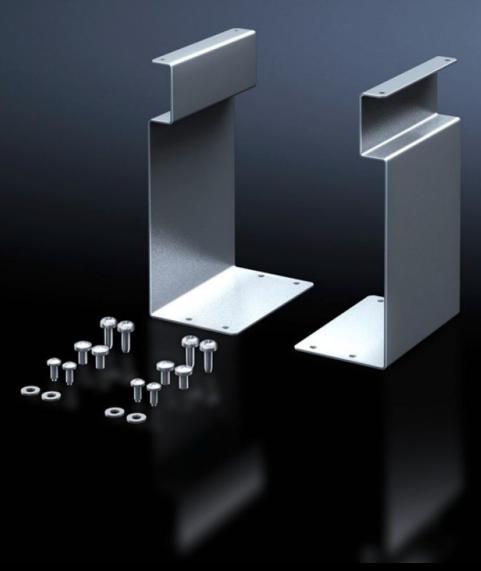

## SV 9666.310 - Mounting set for connection terminal block

For connection terminal block.

## **Features**

| Model No.             | SV 9666.310                                                                           |
|-----------------------|---------------------------------------------------------------------------------------|
| Product description   | For attaching the connection terminal block to the frame of the ISV installation kit. |
| Material              | Sheet steel, zinc-plated                                                              |
| Supply includes       | Assembly parts                                                                        |
| Size                  | Width units (WU) @ 250 mm: 1<br>Height units (U) @ 150 mm: 3                          |
| Packs of              | 1 pc(s).                                                                              |
| Net weight            | 0.8                                                                                   |
| Gross weight          | 0.894                                                                                 |
| Customs tariff number | 73269098                                                                              |
| EAN                   | 4028177676312                                                                         |
| ETIM 9                | EC001894                                                                              |
| ECLASS 8.0            | 27400613                                                                              |