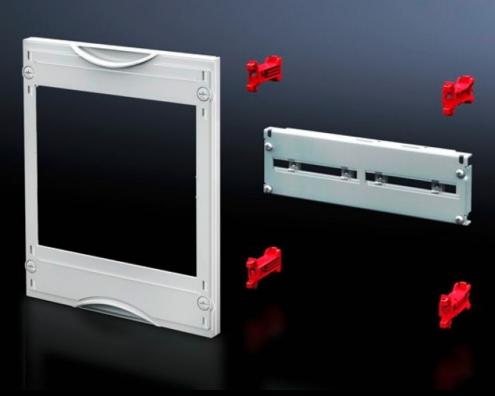

### SV 9666.380 - NH fuse-switch-disconnector module

Suitable for accommodating RiLine NH fuse-switch disconnectors for mounting plate assembly. Cover is prepared for a lead seal.

#### **Features**

| Model No.            | SV 9666.380                                                                                                                                                                                                                            |
|----------------------|----------------------------------------------------------------------------------------------------------------------------------------------------------------------------------------------------------------------------------------|
| Product description  | Suitable for accommodating NH fuse-switch disconnectors for mounting plate assembly. Cover is prepared for a lead seal.                                                                                                                |
| Material             | Cover: Polystyrene<br>Cross member: Sheet steel                                                                                                                                                                                        |
| Colour               | RAL 7035                                                                                                                                                                                                                               |
| Supply includes      | Assembly parts                                                                                                                                                                                                                         |
| Assembly instruction | When using the NH fuse-switch disconnector 2 x size 2 (9344.210/.230/.250) or 1 x size 3 (9344.310/.330/.350), the disconnector cross-member 9666.420 and contact hazard protection module 9666.060 should be used as the module unit. |
| Dimensions           | Width: 250 mm<br>Height: 300 mm                                                                                                                                                                                                        |
| Size                 | Width units (WU) @ 250 mm: 1<br>Height units (U) @ 150 mm: 2                                                                                                                                                                           |
|                      |                                                                                                                                                                                                                                        |