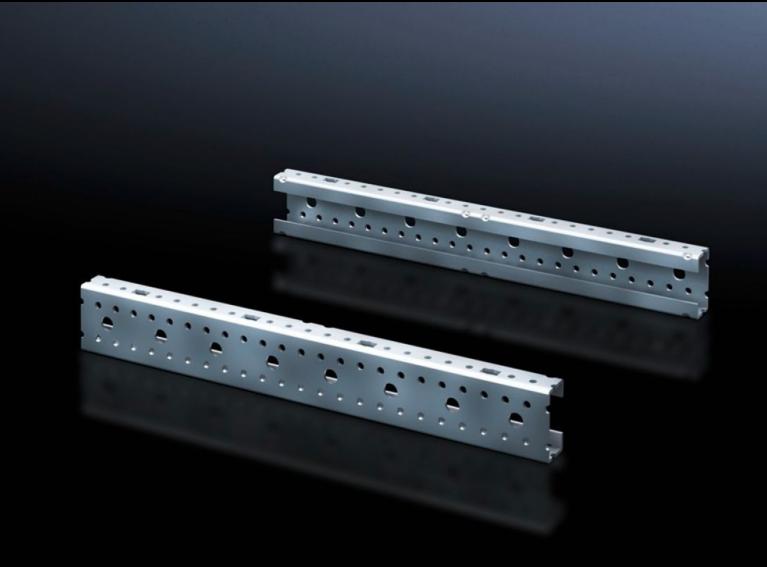

## SV 9666.704 - Mounting angles ISV for VX

For vertical sub-division of the support frame in the VX/TS/SE enclosure.

## **Features**

| Model No.                     | SV 9666.704                                                                                                    |
|-------------------------------|----------------------------------------------------------------------------------------------------------------|
| Product description           | For vertical sub-division of the support frame in the enclosure.                                               |
| Material                      | Sheet steel                                                                                                    |
| Surface finish                | Zinc-plated                                                                                                    |
| Dimensions                    | Height: 600 mm                                                                                                 |
| Size                          | Height units (U) @ 150 mm: 4                                                                                   |
| Packs of                      | 2 pc(s).                                                                                                       |
| Net weight                    | 1.208                                                                                                          |
| Gross weight                  | 1.407                                                                                                          |
| PCF per pack (cradle-to-gate) | 5.4 kg CO2 eq (Cat B)                                                                                          |
| Note on PCF category          | Category B: PCF value (cradle-to-gate) based on the product weight, approximately calculated and self-declared |
| Customs tariff number         | 39269097                                                                                                       |
| EAN                           | 4028177676602                                                                                                  |
| ETIM 9                        | EC002270                                                                                                       |
| ECLASS 8.0                    | 27400613                                                                                                       |
|                               |                                                                                                                |