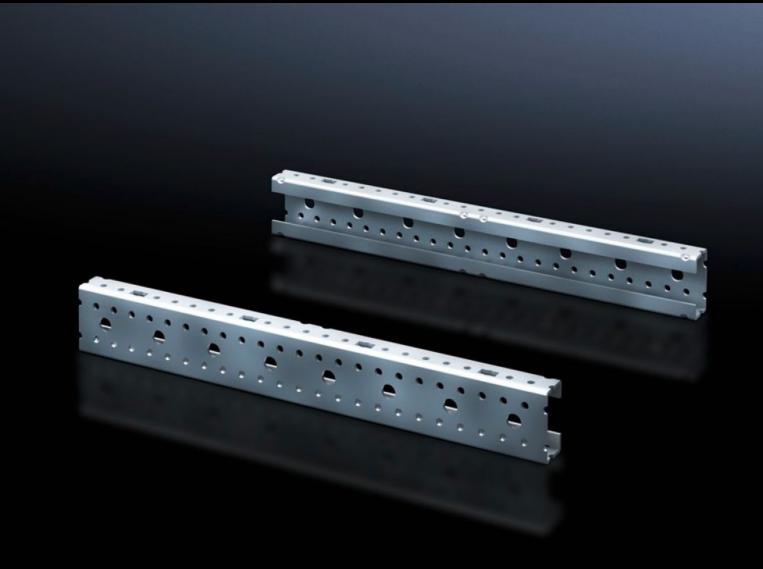

## SV 9666.705 - Mounting angles ISV for VX

For vertical sub-division of the support frame in the VX/TS/SE enclosure.

## **Features**

| Model No.                     | SV 9666.705                                                                                                    |
|-------------------------------|----------------------------------------------------------------------------------------------------------------|
| Product description           | For vertical sub-division of the support frame in the enclosure.                                               |
| Material                      | Sheet steel                                                                                                    |
| Surface finish                | Zinc-plated                                                                                                    |
| Dimensions                    | Height: 750 mm                                                                                                 |
| Size                          | Height units (U) @ 150 mm: 5                                                                                   |
| Packs of                      | 2 pc(s).                                                                                                       |
| Net weight                    | 1.76                                                                                                           |
| Gross weight                  | 1.78                                                                                                           |
| PCF per pack (cradle-to-gate) | 7 kg CO2 eq (Cat B)                                                                                            |
| Note on PCF category          | Category B: PCF value (cradle-to-gate) based on the product weight, approximately calculated and self-declared |
| Customs tariff number         | 73269098                                                                                                       |
| EAN                           | 4028177691513                                                                                                  |
| ETIM 9                        | EC002270                                                                                                       |
| ECLASS 8.0                    | 27400613                                                                                                       |