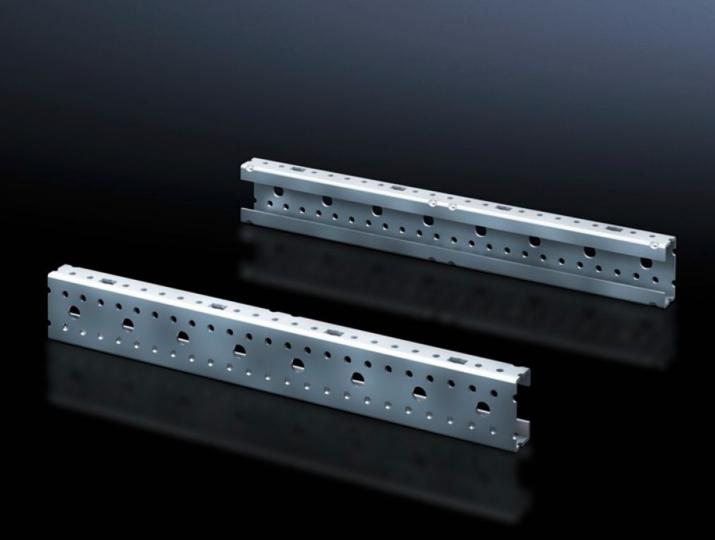

## SV 9666.706 - Mounting angles ISV for VX

For vertical sub-division of the support frame in the VX/TS/SE enclosure.

## Features

| Model No.                     | SV 9666.706                                                                                                   |
|-------------------------------|---------------------------------------------------------------------------------------------------------------|
| Product description           | For vertical sub-division of the support frame in the enclosure.                                              |
| Material                      | Sheet steel                                                                                                   |
| Surface finish                | Zinc-plated                                                                                                   |
| Dimensions                    | Height: 900 mm                                                                                                |
| Size                          | Height units (U) @ 150 mm: 6                                                                                  |
| Packs of                      | 2 pc(s).                                                                                                      |
| Net weight                    | 2                                                                                                             |
| Gross weight                  | 2.2                                                                                                           |
| PCF per pack (cradle-to-gate) | 8.4 kg CO2 eq (Cat B)                                                                                         |
| Note on PCF category          | Category B: PCF value (cradle-to-gate) based on the product weight approximately calculated and self-declared |
| Customs tariff number         | 73269098                                                                                                      |
| EAN                           | 4028177691520                                                                                                 |
| ETIM 9                        | EC002270                                                                                                      |
| ECLASS 8.0                    | 27400613                                                                                                      |
|                               |                                                                                                               |