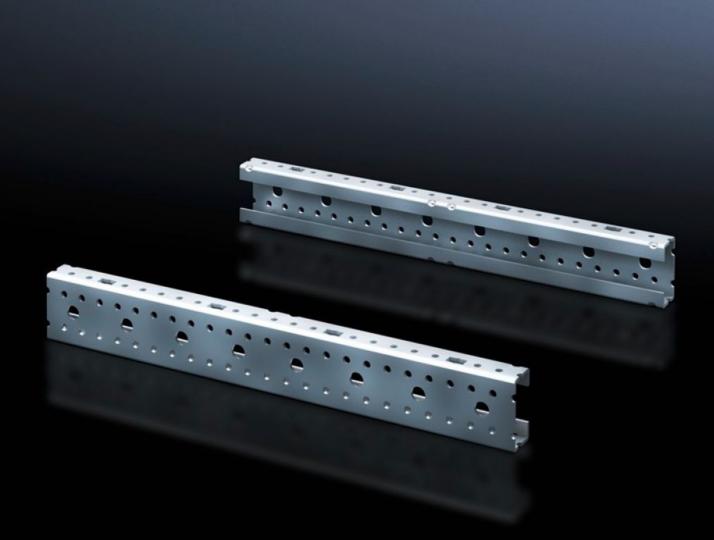

## SV 9666.707 - Mounting angles ISV for VX

For vertical sub-division of the support frame in the VX/TS/SE enclosure.

## Features

| Model No.                     | SV 9666.707                                                                                                    |
|-------------------------------|----------------------------------------------------------------------------------------------------------------|
| Product description           | For vertical sub-division of the support frame in the enclosure.                                               |
| Material                      | Sheet steel                                                                                                    |
| Surface finish                | Zinc-plated                                                                                                    |
| Dimensions                    | Height: 1,050 mm                                                                                               |
| Size                          | Height units (U) @ 150 mm: 7                                                                                   |
| Packs of                      | 2 pc(s).                                                                                                       |
| Net weight                    | 2.45                                                                                                           |
| Gross weight                  | 2.46                                                                                                           |
| PCF per pack (cradle-to-gate) | 9.4 kg CO2 eq (Cat B)                                                                                          |
| Note on PCF category          | Category B: PCF value (cradle-to-gate) based on the product weight, approximately calculated and self-declared |
| Customs tariff number         | 73269098                                                                                                       |
| EAN                           | 4028177691537                                                                                                  |
| ETIM 9                        | EC002270                                                                                                       |
| ECLASS 8.0                    | 27400613                                                                                                       |
|                               |                                                                                                                |