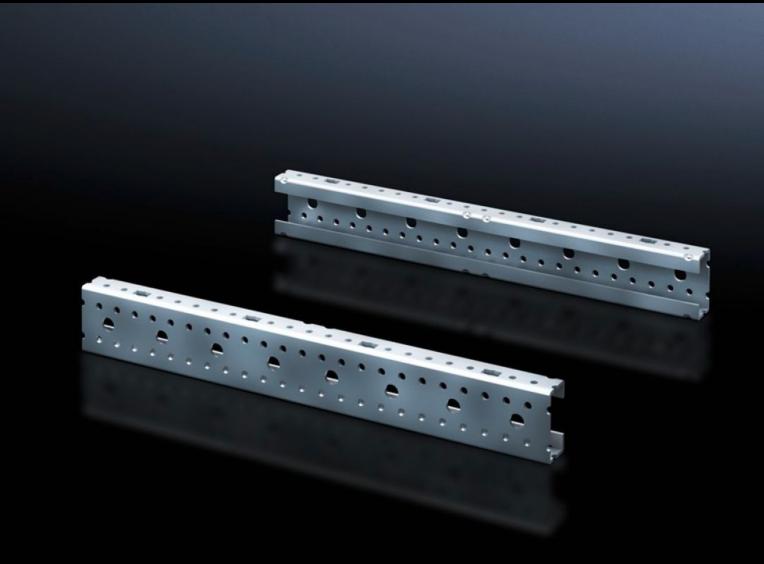

## SV 9666.711 - Mounting angles ISV for VX

For vertical sub-division of the support frame in the VX/TS/SE enclosure.

## **Features**

| Model No.                     | SV 9666.711                                                                                                   |
|-------------------------------|---------------------------------------------------------------------------------------------------------------|
| Product description           | For vertical sub-division of the support frame in the enclosure.                                              |
| Material                      | Sheet steel                                                                                                   |
| Surface finish                | Zinc-plated                                                                                                   |
| Dimensions                    | Height: 1,650 mm                                                                                              |
| Size                          | Height units (U) @ 150 mm: 11                                                                                 |
| Packs of                      | 2 pc(s).                                                                                                      |
| Net weight                    | 3.654                                                                                                         |
| Gross weight                  | 4.06                                                                                                          |
| PCF per pack (cradle-to-gate) | 15.5 kg CO2 eq (Cat B)                                                                                        |
| Note on PCF category          | Category B: PCF value (cradle-to-gate) based on the product weight approximately calculated and self-declared |
| Customs tariff number         | 73269098                                                                                                      |
| EAN                           | 4028177691544                                                                                                 |
| ETIM 9                        | EC002270                                                                                                      |
| ECLASS 8.0                    | 27400613                                                                                                      |