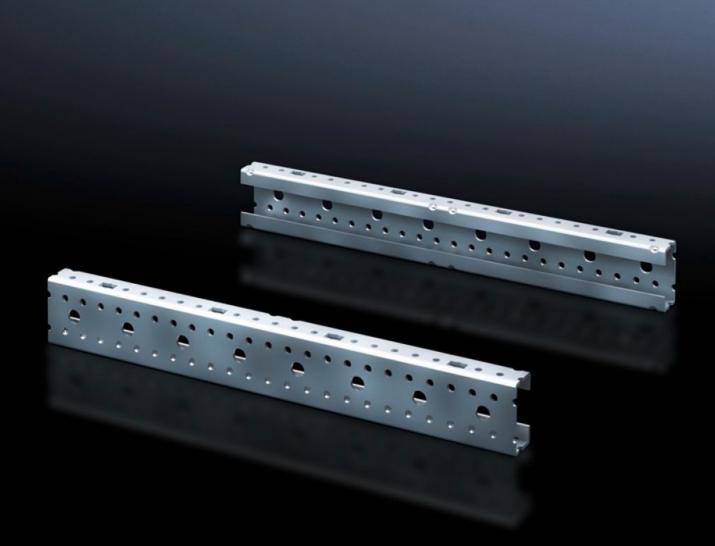

## SV 9666.712 - Mounting angles ISV for VX

For vertical sub-division of the support frame in the VX/TS/SE enclosure.

## Features

| Model No.                     | SV 9666.712                                                                                                   |
|-------------------------------|---------------------------------------------------------------------------------------------------------------|
| Product description           | For vertical sub-division of the support frame in the enclosure.                                              |
| Material                      | Sheet steel                                                                                                   |
| Surface finish                | Zinc-plated                                                                                                   |
| Dimensions                    | Height: 1,800 mm                                                                                              |
| Size                          | Height units (U) @ 150 mm: 12                                                                                 |
| Packs of                      | 2 pc(s).                                                                                                      |
| Net weight                    | 4.106                                                                                                         |
| Gross weight                  | 4.305                                                                                                         |
| PCF per pack (cradle-to-gate) | 16.4 kg CO2 eq (Cat B)                                                                                        |
| Note on PCF category          | Category B: PCF value (cradle-to-gate) based on the product weight approximately calculated and self-declared |
| Customs tariff number         | 39269097                                                                                                      |
| EAN                           | 4028177676619                                                                                                 |
| ETIM 9                        | EC002270                                                                                                      |
| ECLASS 8.0                    | 27400613                                                                                                      |
|                               |                                                                                                               |