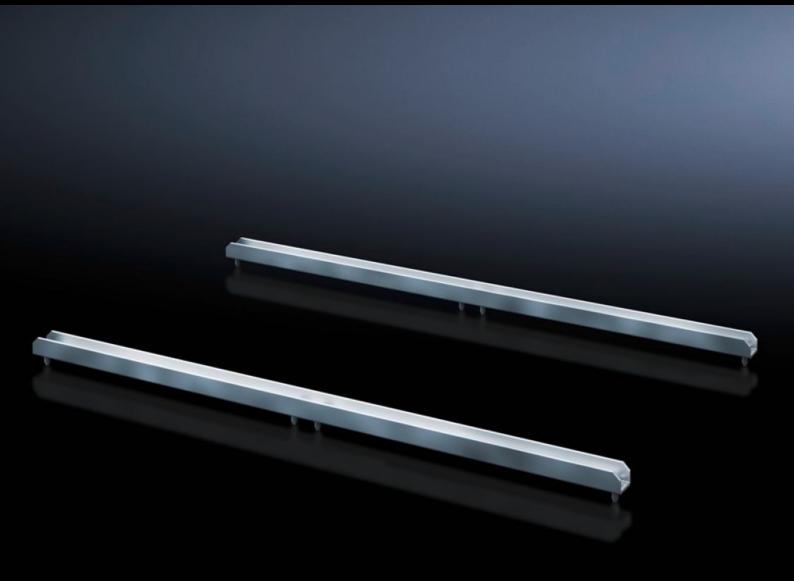

## SV 9666.722 - Cross rail ISV for VX

For horizontal sub-division of the support frame in the VX/TS enclosure.

## **Features**

| SV 9666.722                                                                                                    |
|----------------------------------------------------------------------------------------------------------------|
| For horizontal sub-division of the support frame in the enclosure.                                             |
| Sheet steel                                                                                                    |
| Zinc-plated                                                                                                    |
| Width: 500 mm                                                                                                  |
| Width units (WU) @ 250 mm: 2                                                                                   |
| 2 pc(s).                                                                                                       |
| 0.65                                                                                                           |
| 0.661                                                                                                          |
| 2.6 kg CO2 eq (Cat B)                                                                                          |
| Category B: PCF value (cradle-to-gate) based on the product weight, approximately calculated and self-declared |
| 39269097                                                                                                       |
| 4028177676718                                                                                                  |
| EC002270                                                                                                       |
| 27400613                                                                                                       |
|                                                                                                                |