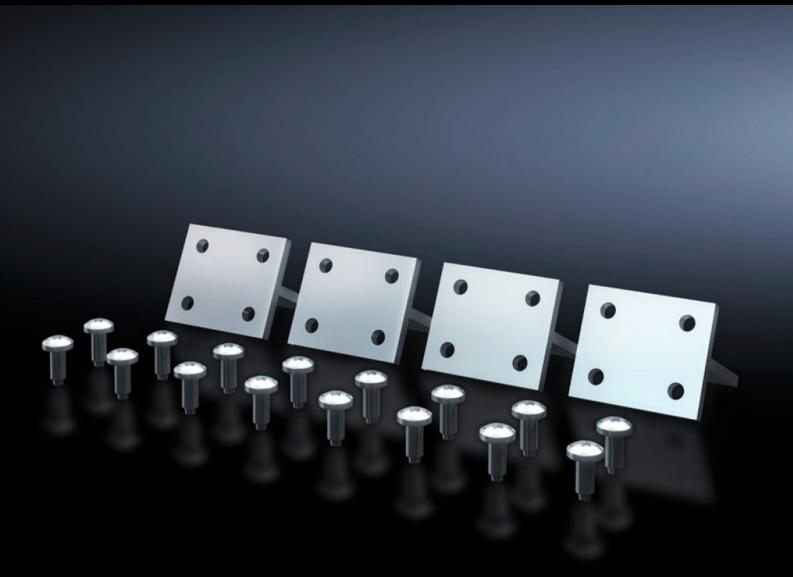

## SV 9666.740 - Equipment support connectors for mounting angles ISV

To increase the stability of the frame structure.

## **Features**

| Model No.             | SV 9666.740                                                                       |
|-----------------------|-----------------------------------------------------------------------------------|
| Product description   | For connecting 2 mounting angles. Increases the stability of the frame structure. |
| Material              | T-section: Aluminium                                                              |
| Supply includes       | Assembly parts                                                                    |
| To fit Model No.      | 9666.702                                                                          |
|                       | 9666.703                                                                          |
|                       | 9666.704                                                                          |
|                       | 9666.705                                                                          |
|                       | 9666.706                                                                          |
|                       | 9666.707                                                                          |
|                       | 9666.711                                                                          |
|                       | 9666.712                                                                          |
| Packs of              | 4 pc(s).                                                                          |
| Net weight            | 0.12                                                                              |
| Gross weight          | 0.135                                                                             |
| Customs tariff number | 39269097                                                                          |
| EAN                   | 4028177676664                                                                     |
| ETIM 9                | EC002270                                                                          |
| ECLASS 8.0            | 27400613                                                                          |