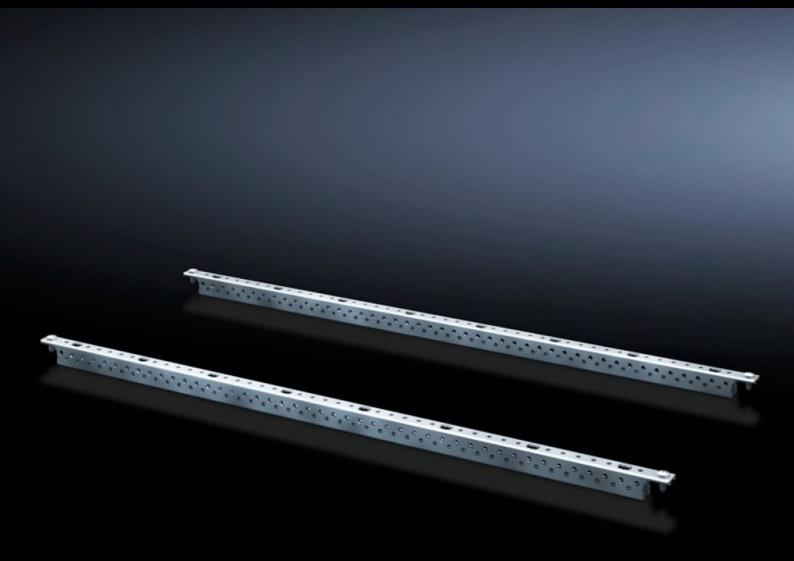

## SV 9666.753 - Mounting angles ISV for AX

For vertical sub-division of the support frame in the AX/AE enclosure.

## **Features**

| Model No.                     | SV 9666.753                                                                                                    |
|-------------------------------|----------------------------------------------------------------------------------------------------------------|
| Product description           | For vertical sub-division of the support frame in the enclosure.                                               |
| Material                      | Sheet steel                                                                                                    |
| Surface finish                | Zinc-plated                                                                                                    |
| Dimensions                    | Height: 450 mm                                                                                                 |
| Size                          | Height units (U) @ 150 mm: 3                                                                                   |
| Packs of                      | 2 pc(s).                                                                                                       |
| Net weight                    | 0.46                                                                                                           |
| Gross weight                  | 0.5                                                                                                            |
| PCF per pack (cradle-to-gate) | 2.3 kg CO2 eq (Cat B)                                                                                          |
| Note on PCF category          | Category B: PCF value (cradle-to-gate) based on the product weight, approximately calculated and self-declared |
| Customs tariff number         | 39269097                                                                                                       |
| EAN                           | 4028177679924                                                                                                  |
| ETIM 9                        | EC002270                                                                                                       |
| ECLASS 8.0                    | 27400613                                                                                                       |