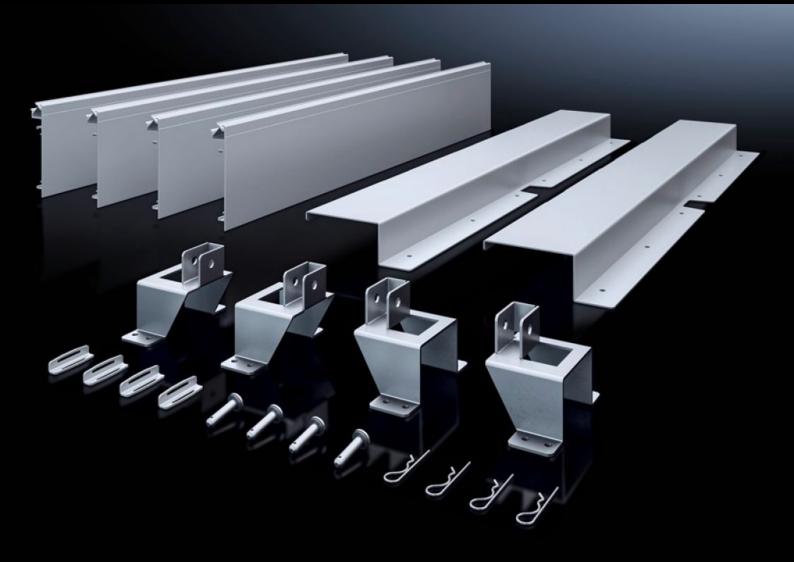

## SV 9666.902 - ISV installation kit for VX

For mounting ISV installation modules in VX enclosures.

#### **Features**

| Model No.           | SV 9666.902                                                                                                                                        |
|---------------------|----------------------------------------------------------------------------------------------------------------------------------------------------|
| Product description | For mounting ISV installation modules in the enclosure.                                                                                            |
| Material            | Mounting frame holder: Sheet steel, zinc-plated<br>Contact hazard protection: Sheet steel, spray-finished<br>Contact hazard protection, sides: PVC |
| Supply includes     | Mounting aid support Contact hazard protection Assembly parts                                                                                      |
| Size                | Width units (WU) @ 250 mm: 2<br>Height units (U) @ 150 mm: 12                                                                                      |
| To fit Model No.    | 8452.000<br>8604.000<br>8606.000                                                                                                                   |
| Note on Model No.   | Mounting angle 9666.712 and mounting plate 8612.400 are additionally required                                                                      |
| To fit              | Width: 600 mm Height: 2,000 mm Depth: 400 mm 500 mm 600 mm                                                                                         |
| Packs of            | 1 pc(s).                                                                                                                                           |
| Net weight          | 6.7                                                                                                                                                |