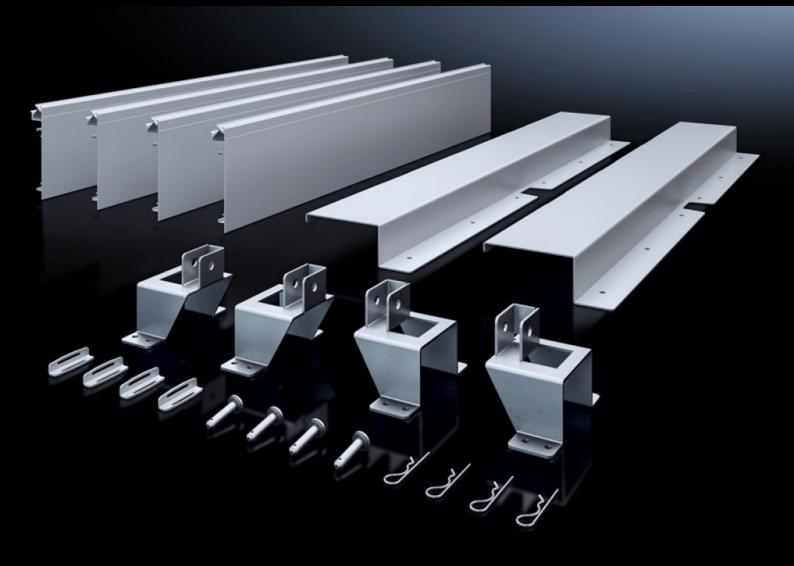

## SV 9666.912 - ISV installation kit for VX

For mounting ISV installation modules in VX enclosures.

#### **Features**

| Model No.           | SV 9666.912                                             |
|---------------------|---------------------------------------------------------|
| Product description | For mounting ISV installation modules in the enclosure. |
| Material            | Mounting frame holder: Sheet steel, zinc-plated         |
|                     | Contact hazard protection: Sheet steel, spray-finished  |
|                     | Contact hazard protection, sides: PVC                   |
| Supply includes     | Mounting aid support                                    |
|                     | Contact hazard protection                               |
|                     | Assembly parts                                          |
| Size                | Width units (WU) @ 250 mm: 3                            |
|                     | Height units (U) @ 150 mm: 12                           |
| To fit Model No.    | 9666.916                                                |
|                     | 9666.956                                                |
| Note on Model No.   | Mounting angle 9666.712 and mounting plate 8612.400 are |
|                     | additionally required                                   |
| To fit              | Width: 850 mm                                           |
|                     | Height: 2,000 mm                                        |
|                     | Depth: 400 mm                                           |
|                     | 600 mm                                                  |
| Packs of            | 1 pc(s).                                                |
| Net weight          | 8                                                       |
| Gross weight        | 8.5                                                     |
|                     |                                                         |