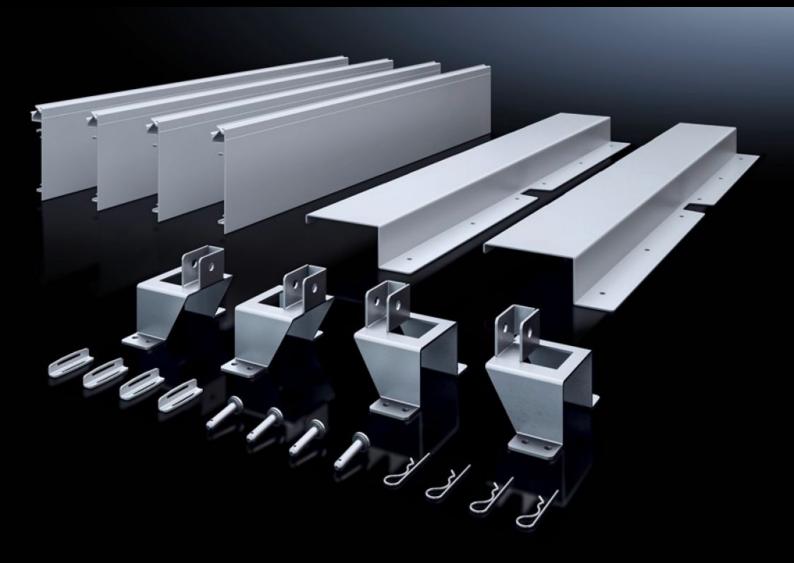

## SV 9666.922 - ISV installation kit for VX

For mounting ISV installation modules in VX enclosures.

#### **Features**

| Model No.           | SV 9666.922                                                     |
|---------------------|-----------------------------------------------------------------|
| Product description | For mounting ISV installation modules in the enclosure.         |
| Material            | Mounting frame holder: Sheet steel, zinc-plated                 |
|                     | Contact hazard protection: Sheet steel, spray-finished          |
|                     | Contact hazard protection, sides: PVC                           |
| Supply includes     | Mounting aid support                                            |
|                     | Contact hazard protection                                       |
|                     | Assembly parts                                                  |
| Size                | Width units (WU) @ 250 mm: 4                                    |
|                     | Height units (U) @ 150 mm: 12                                   |
| To fit Model No.    | 9666.926                                                        |
|                     | 9666.966                                                        |
| Note on Model No.   | Mounting angle 9666.712, depth stay 9666.732 and mounting board |
|                     | 8612.400 are additionally required                              |
| To fit              | Width: 1,100 mm                                                 |
|                     | Height: 2,000 mm                                                |
|                     | Depth: 400 mm                                                   |
|                     | 600 mm                                                          |
| Packs of            | 1 pc(s).                                                        |
| Net weight          | 9.5                                                             |
| Gross weight        | 9.92                                                            |