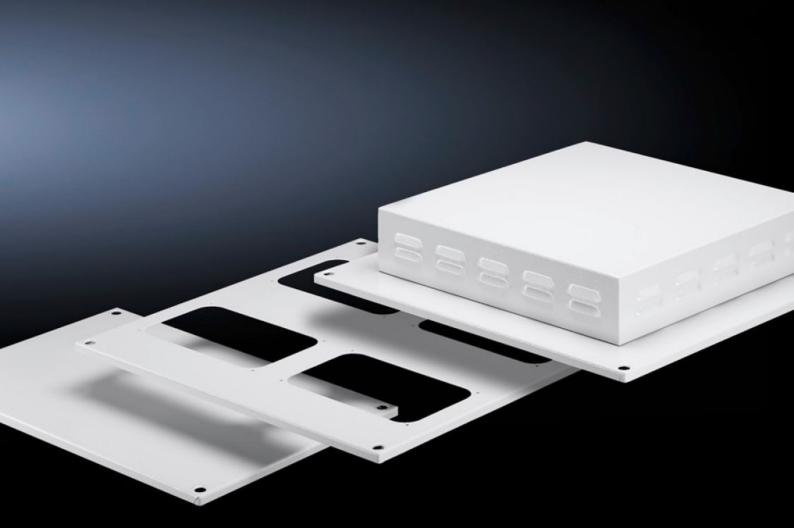

## SV 9671.588 - Roof plate for cable entry glands for TS

For enclosures without roof plate and in exchange for the standard roof in other TS enclosures.

## **Features**

| Model No.                             | SV 9671.588                                                                                     |
|---------------------------------------|-------------------------------------------------------------------------------------------------|
| Applications                          | For enclosures without roof plate and in exchange for the standard roof in other TS enclosures. |
| Material                              | Sheet steel, 1.5 mm                                                                             |
| Surface finish                        | Textured paint                                                                                  |
| Colour                                | RAL 7035                                                                                        |
| Number of required cable entry glands | 8                                                                                               |
| To fit                                | Enclosure type: TS<br>Width: = 800 mm<br>Depth: = 800 mm                                        |
| Packs of                              | 1 pc(s).                                                                                        |
| Net weight                            | 5.65                                                                                            |
| Gross weight                          | 6.4                                                                                             |
| Customs tariff number                 | 73269098                                                                                        |
| EAN                                   | 4028177573604                                                                                   |
| ETIM 9                                | EC000744                                                                                        |
| ECLASS 8.0                            | 27182405                                                                                        |