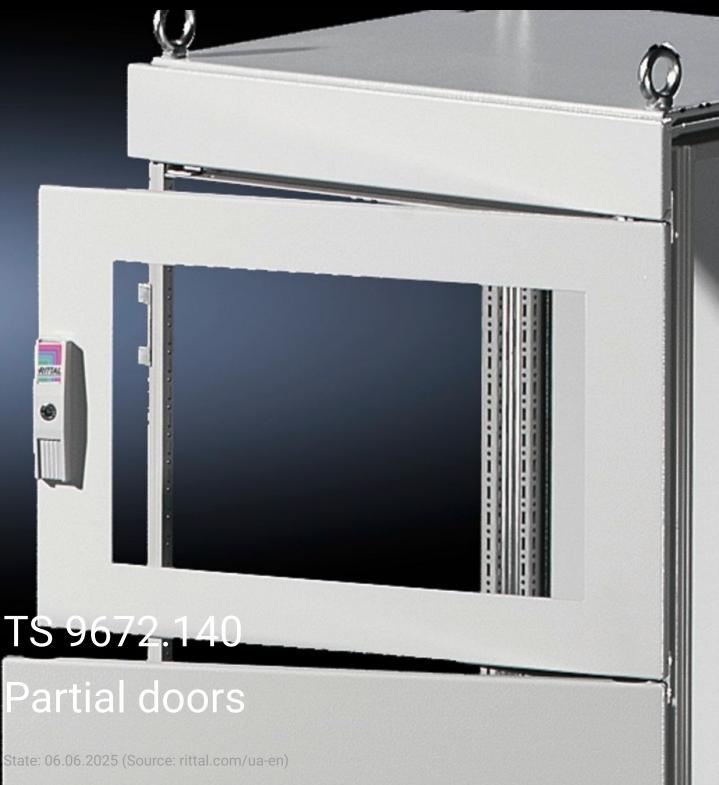

## TS 9672.140 - Partial doors for TS

Door may be optionally hinged on the right or left.

## **Features**

| Model No.           | TS 9672.140                                                                                                                                                                                                                                                                                                                                                                                                                                                                        |
|---------------------|------------------------------------------------------------------------------------------------------------------------------------------------------------------------------------------------------------------------------------------------------------------------------------------------------------------------------------------------------------------------------------------------------------------------------------------------------------------------------------|
| Product description | Suitable for TS enclosures instead of a door or rear panel. The partial doors may be combined with one another as required. A trim panel is required at the top and bottom in each case. Door may be optionally hinged on the right or left. In the case of doors without viewing panel (height 600 – 1000 mm), monitor frame SZ 2305.000 may be installed. Standard double-bit lock insert may be exchanged for lock inserts, type F, and from 600 mm height, for comfort handle. |
| Material            | Sheet steel, 2 mm                                                                                                                                                                                                                                                                                                                                                                                                                                                                  |
| Surface finish      | Textured paint                                                                                                                                                                                                                                                                                                                                                                                                                                                                     |
| Colour              | RAL 7035                                                                                                                                                                                                                                                                                                                                                                                                                                                                           |
| Supply includes     | Cross member Hinges Lock components Assembly parts                                                                                                                                                                                                                                                                                                                                                                                                                                 |
| Dimensions          | Width: 400 mm<br>Height: 1,000 mm                                                                                                                                                                                                                                                                                                                                                                                                                                                  |