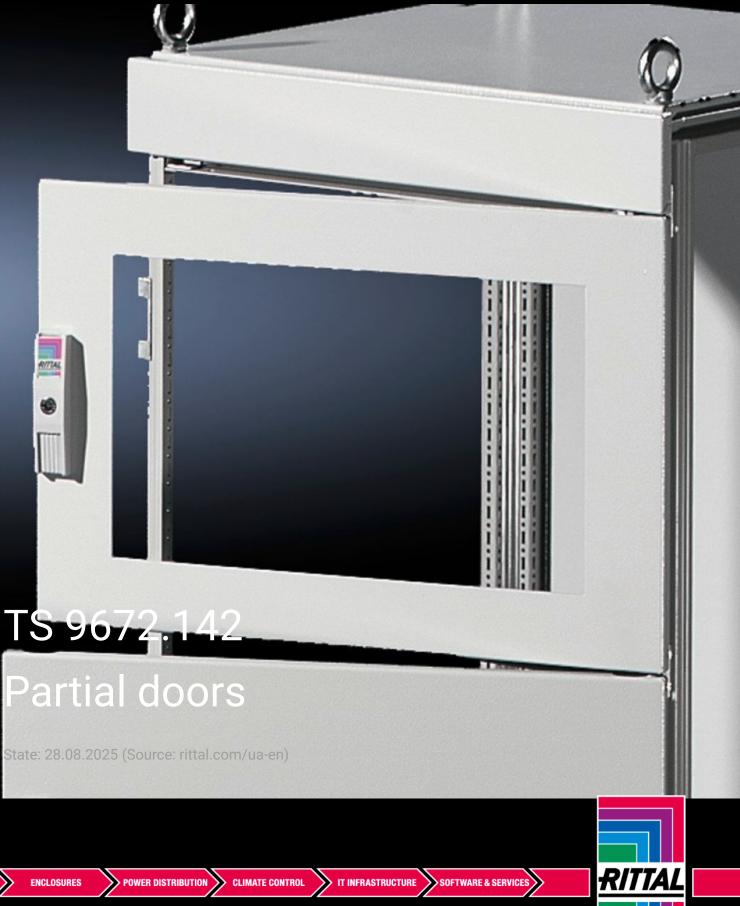

## TS 9672.142 - Partial doors for TS

Door may be optionally hinged on the right or left.

## Features

| TS 9672.142                                                                                                                                                                                                                                                                                                                                                                                                                                                                                         |
|-----------------------------------------------------------------------------------------------------------------------------------------------------------------------------------------------------------------------------------------------------------------------------------------------------------------------------------------------------------------------------------------------------------------------------------------------------------------------------------------------------|
| Suitable for TS enclosures instead of a door or rear panel. The<br>partial doors may be combined with one another as required. A trim<br>panel is required at the top and bottom in each case. Door may be<br>optionally hinged on the right or left. In the case of doors without<br>viewing panel (height 600 – 1000 mm), monitor frame SZ 2305.000<br>may be installed. Standard double-bit lock insert may be exchanged<br>for lock inserts, type F, and from 600 mm height, for comfort handle |
| Sheet steel, 2 mm                                                                                                                                                                                                                                                                                                                                                                                                                                                                                   |
| Textured paint                                                                                                                                                                                                                                                                                                                                                                                                                                                                                      |
| RAL 7035                                                                                                                                                                                                                                                                                                                                                                                                                                                                                            |
| Cross member<br>Hinges<br>Lock components<br>Assembly parts                                                                                                                                                                                                                                                                                                                                                                                                                                         |
| Width: 400 mm<br>Height: 200 mm                                                                                                                                                                                                                                                                                                                                                                                                                                                                     |
|                                                                                                                                                                                                                                                                                                                                                                                                                                                                                                     |