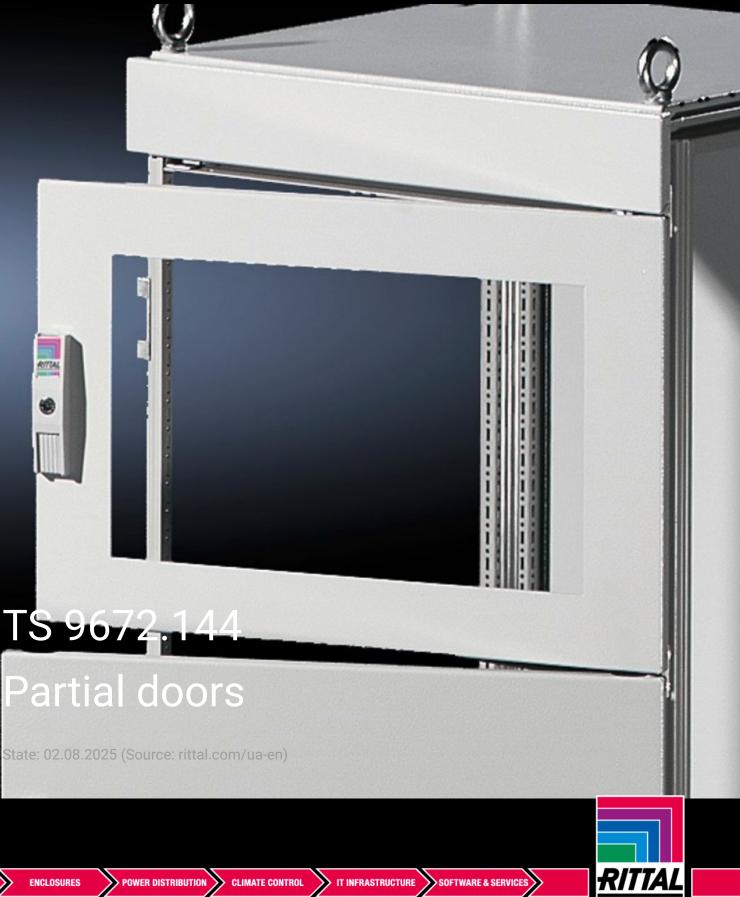

## TS 9672.144 - Partial doors for TS

Door may be optionally hinged on the right or left.

## Features

| TS 9672.144                                                                                                                                                                                                                                                                                                                                                                                                                                                                                         |
|-----------------------------------------------------------------------------------------------------------------------------------------------------------------------------------------------------------------------------------------------------------------------------------------------------------------------------------------------------------------------------------------------------------------------------------------------------------------------------------------------------|
| Suitable for TS enclosures instead of a door or rear panel. The<br>partial doors may be combined with one another as required. A trim<br>panel is required at the top and bottom in each case. Door may be<br>optionally hinged on the right or left. In the case of doors without<br>viewing panel (height 600 – 1000 mm), monitor frame SZ 2305.000<br>may be installed. Standard double-bit lock insert may be exchanged<br>for lock inserts, type F, and from 600 mm height, for comfort handle |
| Sheet steel, 2 mm                                                                                                                                                                                                                                                                                                                                                                                                                                                                                   |
| Textured paint                                                                                                                                                                                                                                                                                                                                                                                                                                                                                      |
| RAL 7035                                                                                                                                                                                                                                                                                                                                                                                                                                                                                            |
| Cross member<br>Hinges<br>Lock components<br>Assembly parts                                                                                                                                                                                                                                                                                                                                                                                                                                         |
| Width: 400 mm<br>Height: 400 mm                                                                                                                                                                                                                                                                                                                                                                                                                                                                     |
|                                                                                                                                                                                                                                                                                                                                                                                                                                                                                                     |